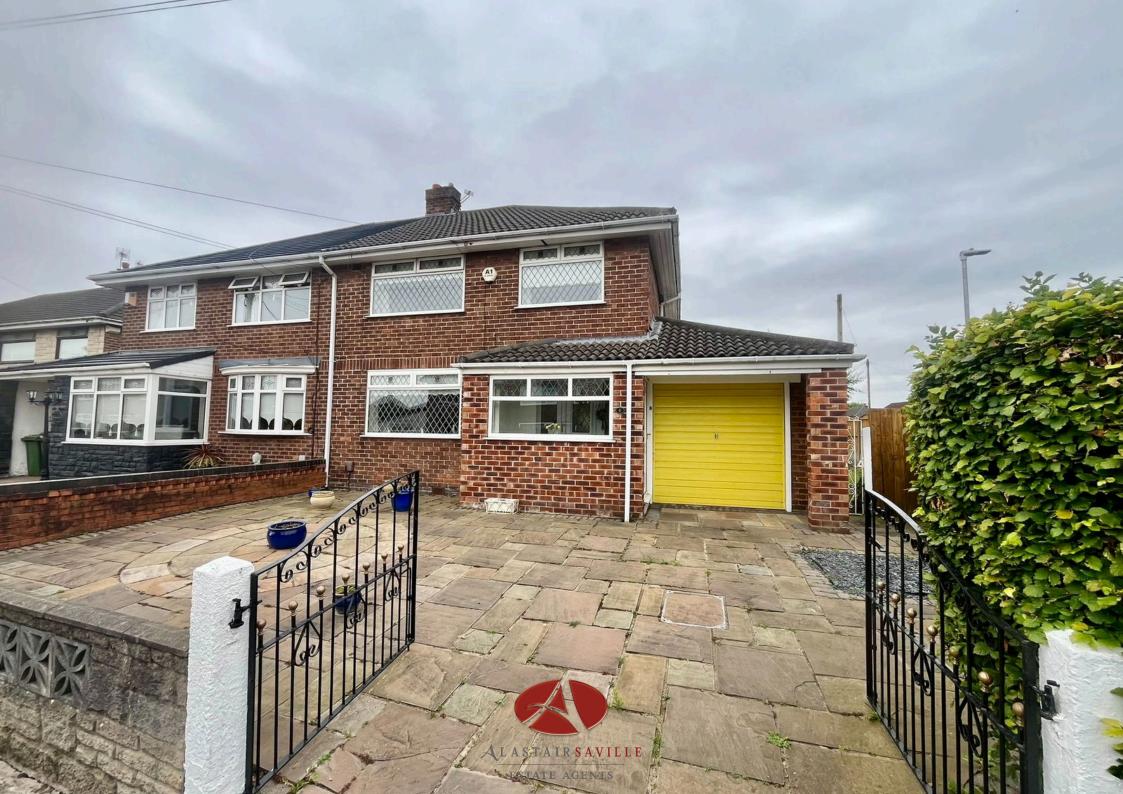

## Ellesmere Drive, Aintree L10 2JR £250,000

l 3 🚰 1 🚍 2

- Beautiful Family Home On A · Three Double Bedrooms Corner Plot
- Two Reception Rooms
- Well Presented Throughout
- Driveway And Garage
- EPC Rating- Pending

- Modern Kitchen And Bathroom
- Lovely Gardens To The Side And Rear
- Scope To Extend If Needed
- Council Tax Band- C

BEAUTIFULLY PRESENTED SEMI DETACHED FAMILY HOME, THREE DOUBLE BEDROOMS, TWO RECEPTION ROOMS, MODERN KITCHEN/BREAKFAST ROOM, CORNER PLOT WITH GARDENS TO THE FRONT, SIDE AND REAR. OFF ROAD PARKING TO THE FRONT. GARAGE. NO ONWARD CHAIN. VIEWING ESSENTIAL.

Sitting on a corner plot, this beautiful property boasts spacious accommodation throughout. The property enjoys gardens to both the front, side and rear as well as off road parking to the front giving access to the garage. The accommodation comprised entrance porch, hallway, lounge, dining room and a kitchen/breakfast room. To the first floor are three double bedrooms and the modern family bathroom. This is a property not to be missed which is being offered for sale with no onward chain. Be quick to avoid disappointment.