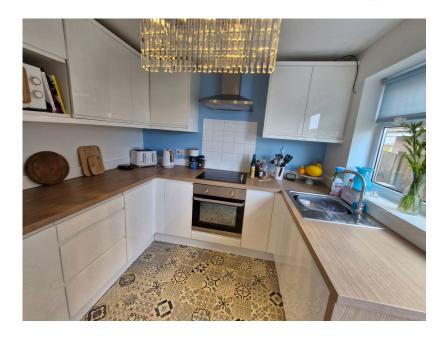

This semi detached bungalow is situated on the popular Green Park Estate in Windle Ash. The property was the subject of a full renovation six years ago and would make a great home for any buyer wanting to move straight in without doing a thing. The accommodation comprises entrance hallway, modern kitchen, lounge, inner hallway, two double bedrooms and a wet room. Externally there are lawned gardens to the front and a driveway giving access to the car port. The main gardens lie to the rear and are enclosed with a patio area and lawns. This is one that must be viewed to be fully appreciated- be quick!