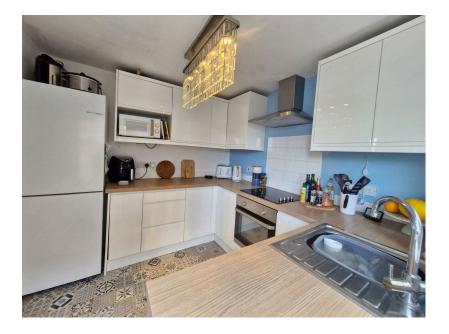

SEMI DETACHED TRUE BUNGALOW SET ON THE SOUGHT AFTER GREEN PARK ESTATE, COMPLETELY RENOVATED SIX YEARS AGO, TWO DOUBLE BEDROOMS, REFITTED KITCHEN, MODERN WET ROOM, ENCLOSED GARDENS, DRIVEWAY AND CAR PORT. VIEWING A MUST!

This semi detached bungalow is situated on the popular Green Park Estate in Windle Ash. The property was the subject of a full renovation six years ago and would make a great home for any buyer wanting to move straight in without doing a thing. The accommodation comprises entrance hallway, modern kitchen, lounge, inner hallway, two double bedrooms and a wet room. Externally there are lawned gardens to the front and a driveway giving access to the car port. The main gardens lie to the rear and are enclosed with a patio area and lawns. This is one that must be viewed to be fully appreciated- be quick!