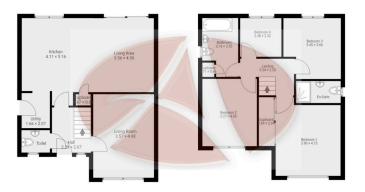

Ground floor area 64.3m2

1st Floor area 64.3m2

62 Bankhouse Drive, L31 8BF

Whilst every effort is made to accurately reproduce these floor plans, measurements are approximate, not to scale and for illustrative purposes only

Measurements, floor-areas, openings and orientations are approximate. They should purpose and do not form any part of an agreement. No liability is taken for any error or mis-statement. All parties must rely on their own inspections