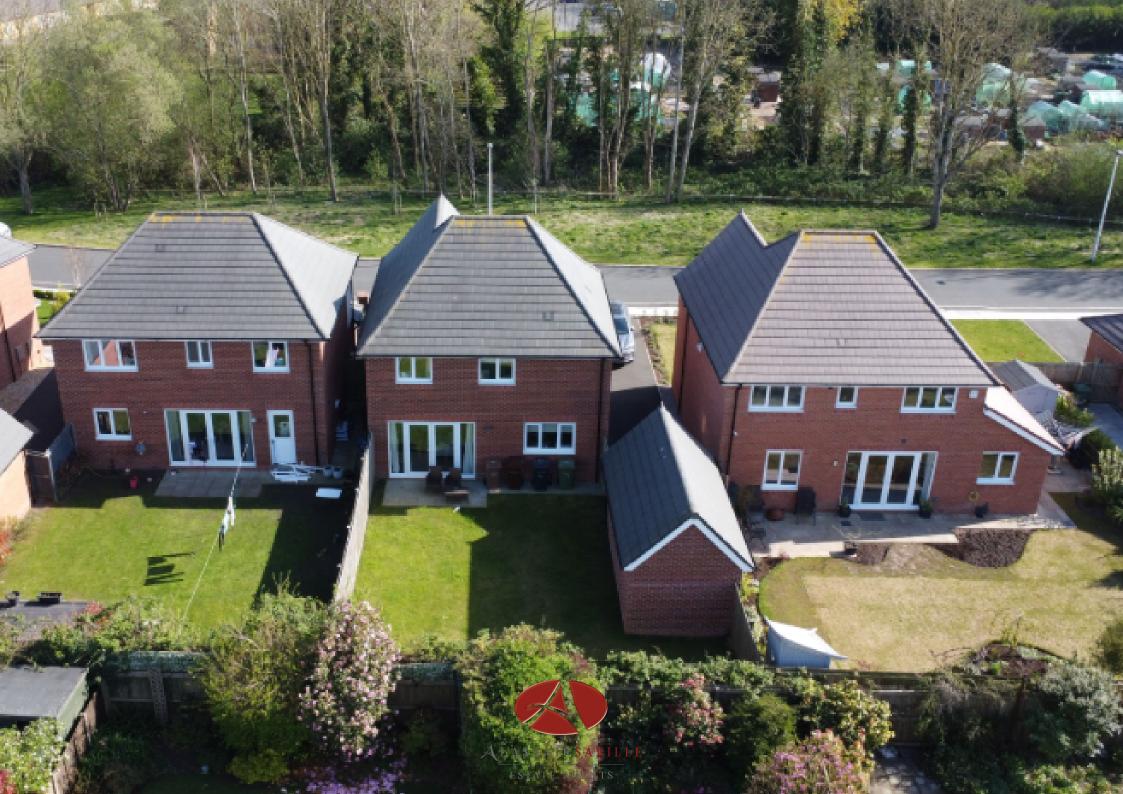

## 62 Bankhouse Drive, Maghull

£425,000

- Detached Executive Residence
- Ideal Family Home With Spacious Accommodation Throughout
- Four Generous Sized Bedrooms, One With Ensuite
- Large Kithcen/ Diner/ Family Room
- Seperate Living Room
- · Enclosed Rear Gardens
- Detached Garage And Long Driveway
- Built By Redrow Homes In 2019

• EPC Rating-B

· Council Tax Band- E

WOW! BEAUTIFUL DETACHED EXECUTIVE RESIDENCE IN THE SOUGHT AFTER LOCATION OF BANKHOUSE DRIVE, BUILT BY REDROW HOMES IN 2019, CREDIT TO THE CURRENT VENDORS, LARGE GARDENS TO THE REAR, FOUR GENEROUS SIZED BEDROOMS- ONE WITH AN ENSUITE, LARGE KITCHEN/DINER/ FAMILY ROOM TO THE REAR, DETACHED GARAGE WITH DRIVEWAY FOR PARKING FOR A NUMBER OF CARS. PERFECT FAMILY HOME. VIEWING ESSENTIAL!