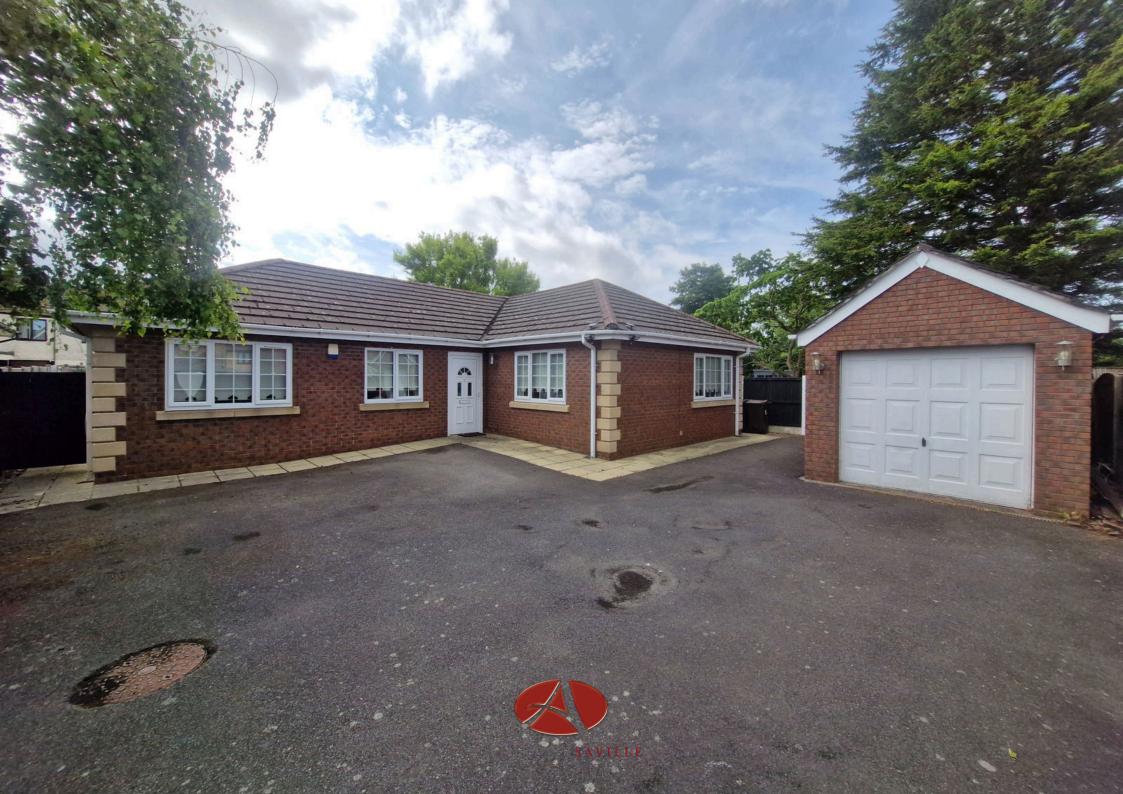

- · True Bungalow In Tucked Away Location
- Living Room With Two Sets Of French Doors To The Rear Gardens
- Large Plot- Long Driveway Accessed Via Electric Gates and Detached GarageEnclosed Rear Gardens WithViewing Essential
- Lawns and Patios
- EPC Rating- C

- · Versatile Accommodation With Three/ Four Good Sized
- Bedrooms
   Beautifully Presented
  Throughout
- Spacious Accommodation Throughout
- · Council Tax Band- E

RARE OPPORTUNITY FOR A 'TRUE' DETACHED BUNGALOW WITH SCOPE TO DEVELOP FURTHER, SPACIOUS VERSATILE ACCOMMODATION THROUGHOUT, FOUR LARGE BEDROOMS, LARGE KITCHEN/ BREAKFAST ROOM, LARGE PLOT, DETACHED GARAGE, PRIVATE DRIVEWAY WITH ELECTRIC GATES. TUCKED AWAY IN THE HEART OF MELLING VILLAGE. INDIVIDUAL PROPERTY, BE QUICK!