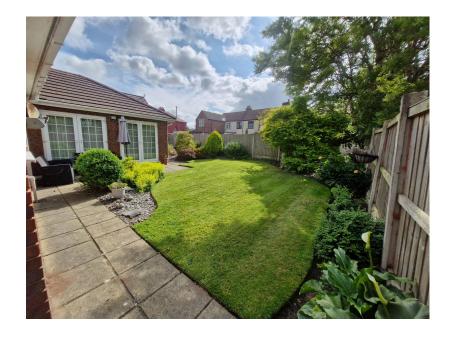

- · True Bungalow In Tucked Away Location
- Living Room With Two Sets Of French Doors To The Rear Gardens
- Large Plot- Long Driveway Accessed Via Electric Gates and Detached GarageEnclosed Rear Gardens WithViewing Essential
- Lawns and Patios
- EPC Rating- C