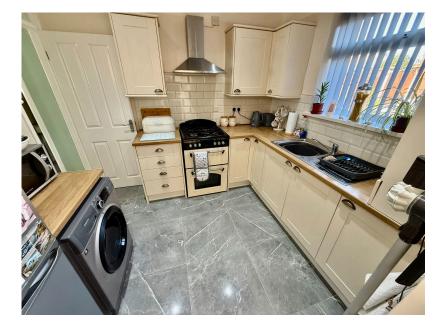

This semi detached true bungalow is a credit to the current vendors who have renovated and extended the property during their ownership. Being beautifully presented throughout, the bungalow enjoys a sunny light aspect. The accommodation comprises entrance hallway, living room, dining room, kitchen, two bedrooms- the main bedroom to the rear has large built in wardrobes and a modern shower room with a walk in shower. Externally there are gardens and a driveway providing off road parking to the front and the main gardens lie to the rear which