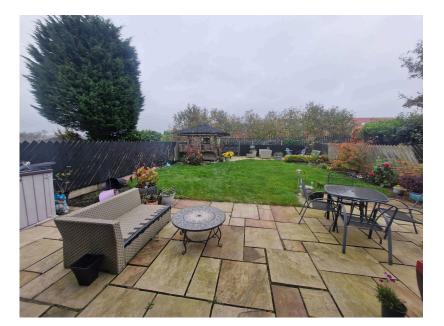

## **Orchard Hey, Maghull, L31 3EU** £330,000

🍋 2 🚰 1 🚍 1

- Detached Bungalow
- Spacious Lounge

- Stunning Kltchen/Dining Area/Snug
- Bi Fold Doors To Rear Garden
- Not Directly Overlooked
  EPC D
- Council Tax Band D

## TWO BEDROOM DETACHED BUNGALOW, STUNNING KITCHEN/ DINER/FAMILY AREA, STUNNING BATHROOM, SPACIOUS LOUNGE LOOKING ONTO REAR GARDEN, REAR GARDEN WELL MAINTAINED/ LANDSCAPED AND NOT OVERLOOKED.

This property has recently been modernised having a new Kitchen and bathroom installed. The property really must be viewed to be appreciated for its size and further potential. (Currently was a three bedroom bungalow which could easily be put back) internally briefly comprises: spacious entrance hall, spacious lounge/dining area, open plan kitchen / dining room/ snug, two bedrooms (Main Bedroom has dressing area which was originally the third bedroom) and a family bathroom. To the outside of the property there is a beautiful garden to the rear with further gardens and off road parking to the front.