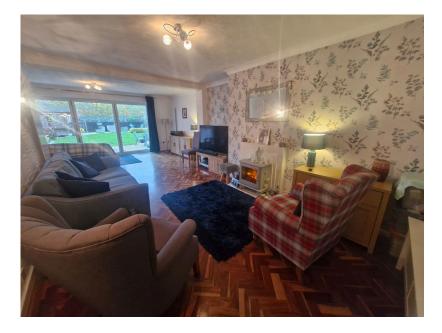

## TWO BEDROOM DETACHED BUNGALOW, STUNNING KITCHEN/ DINER/FAMILY AREA, STUNNING BATHROOM, SPACIOUS LOUNGE LOOKING ONTO REAR GARDEN, REAR GARDEN WELL MAINTAINED/ LANDSCAPED AND NOT OVERLOOKED.

This property has recently been modernised having a new Kitchen and bathroom installed. The property really must be viewed to be appreciated for its size and further potential. (Currently was a three bedroom bungalow which could easily be put back) internally briefly comprises: spacious entrance hall, spacious lounge/dining area, open plan kitchen / dining room/ snug, two bedrooms (Main Bedroom has dressing area which was originally the third bedroom) and a family bathroom. To the outside of the property there is a beautiful garden to the rear with further gardens and off road parking to the front.