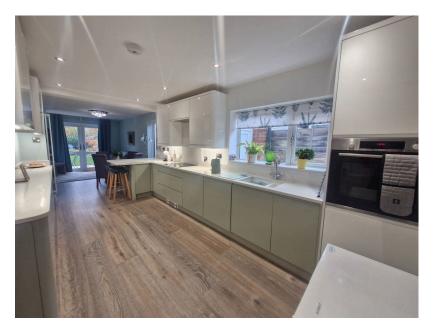

## TWO BEDROOM DETACHED BUNGALOW, STUNNING KITCHEN/ DINER/FAMILY AREA, STUNNING BATHROOM, SPACIOUS LOUNGE LOOKING ONTO REAR GARDEN, REAR GARDEN WELL MAINTAINED/ LANDSCAPED AND NOT OVERLOOKED.

This property has recently been modernised having a new Kitchen and bathroom installed. The property really must be viewed to be appreciated for its size and further potential. (Currently was a three bedroom bungalow which could easily be put back) internally briefly comprises: spacious entrance hall, spacious lounge/dining area, open plan kitchen / dining room/ snug, two bedrooms (Main Bedroom has dressing area which was originally the third bedroom) and a family bathroom. To the outside of the property there is a beautiful garden to the rear with further gardens and off road parking to the front.