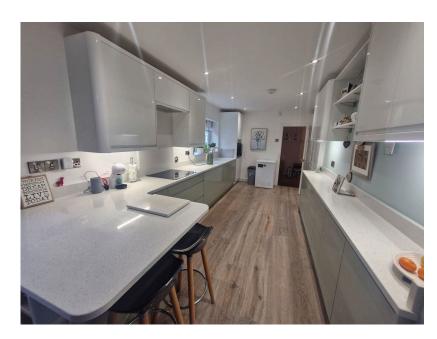

## **Orchard Hey, Maghull, L31 3EU** £330,000

🍋 2 🚰 1 🚍 1

- Detached Bungalow
- Spacious Lounge

- Stunning Kltchen/Dining Area/Snug
- Bi Fold Doors To Rear Garden
- Not Directly Overlooked
  EPC D
- Council Tax Band D

## TWO BEDROOM DETACHED BUNGALOW, STUNNING KITCHEN/ DINER/FAMILY AREA, STUNNING BATHROOM, SPACIOUS LOUNGE LOOKING ONTO REAR GARDEN, REAR GARDEN WELL MAINTAINED/ LANDSCAPED AND NOT OVERLOOKED.

This property has recently been modernised having a new Kitchen and bathroom installed. The property really must be viewed to be appreciated for its size and further potential. (Currently was a three bedroom bungalow which could easily be put back) internally briefly comprises: spacious entrance hall, spacious lounge/dining area, open plan kitchen / dining room/ snug, two bedrooms (Main Bedroom has dressing area which was originally the third bedroom) and a family bathroom. To the outside of the property there is a beautiful garden to the rear with further gardens and off road parking to the front.