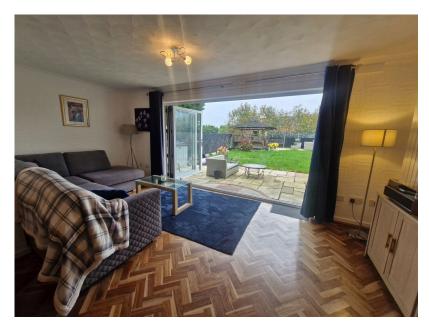

## **Orchard Hey, Maghull, L31 3EU** £330,000

🍋 2 🚰 1 🚍 1

- Detached Bungalow
- Spacious Lounge

- Stunning Kltchen/Dining Area/Snug
- Bi Fold Doors To Rear Garden
- Not Directly Overlooked
  EPC D
- Council Tax Band D

## TWO BEDROOM DETACHED BUNGALOW, STUNNING KITCHEN/ DINER/FAMILY AREA, STUNNING BATHROOM, SPACIOUS LOUNGE LOOKING ONTO REAR GARDEN, REAR GARDEN WELL MAINTAINED/ LANDSCAPED AND NOT OVERLOOKED.

This property has recently been modernised having a new Kitchen and bathroom installed. The property really must be viewed to be appreciated for its size and further potential. (Currently was a three bedroom bungalow which could easily be put back) internally briefly comprises: spacious entrance hall, spacious lounge/dining area, open plan kitchen / dining room/ snug, two bedrooms (Main Bedroom has dressing area which was originally the third bedroom) and a family bathroom. To the outside of the property there is a beautiful garden to the rear with further gardens and off road parking to the front.