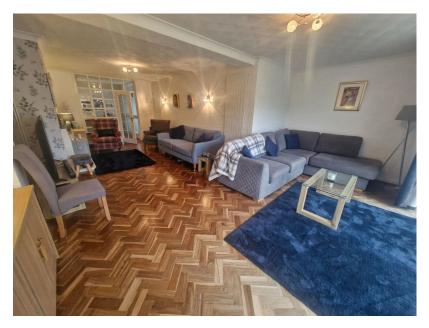

## TWO BEDROOM DETACHED BUNGALOW, STUNNING KITCHEN/ DINER/FAMILY AREA, STUNNING BATHROOM, SPACIOUS LOUNGE LOOKING ONTO REAR GARDEN, REAR GARDEN WELL MAINTAINED/ LANDSCAPED AND NOT OVERLOOKED.

This property has recently been modernised having a new Kitchen and bathroom installed. The property really must be viewed to be appreciated for its size and further potential. (Currently was a three bedroom bungalow which could easily be put back) internally briefly comprises: spacious entrance hall, spacious lounge/dining area, open plan kitchen / dining room/ snug, two bedrooms (Main Bedroom has dressing area which was originally the third bedroom) and a family bathroom. To the outside of the property there is a beautiful garden to the rear with further gardens and off road parking to the front.