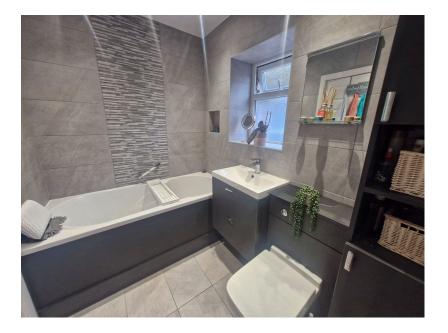

## TWO BEDROOM DETACHED BUNGALOW, STUNNING KITCHEN/ DINER/FAMILY AREA, STUNNING BATHROOM, SPACIOUS LOUNGE LOOKING ONTO REAR GARDEN, REAR GARDEN WELL MAINTAINED/ LANDSCAPED AND NOT OVERLOOKED.

This property has recently been modernised having a new Kitchen and bathroom installed. The property really must be viewed to be appreciated for its size and further potential. (Currently was a three bedroom bungalow which could easily be put back) internally briefly comprises: spacious entrance hall, spacious lounge/dining area, open plan kitchen / dining room/ snug, two bedrooms (Main Bedroom has dressing area which was originally the third bedroom) and a family bathroom. To the outside of the property there is a beautiful garden to the rear with further gardens and off road parking to the front.