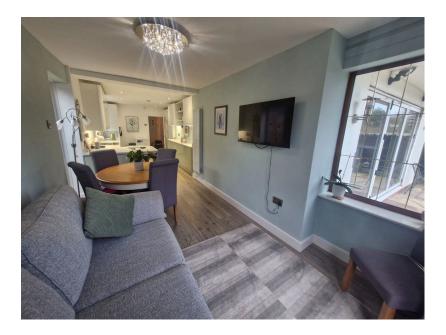

## **Orchard Hey, Maghull, L31 3EU** £330,000

🍋 2 🚰 1 🚍 1

- Detached Bungalow
- Spacious Lounge

- Stunning Kltchen/Dining Area/Snug
- Bi Fold Doors To Rear Garden
- Not Directly Overlooked
  EPC D
- Council Tax Band D

## TWO BEDROOM DETACHED BUNGALOW, STUNNING KITCHEN/ DINER/FAMILY AREA, STUNNING BATHROOM, SPACIOUS LOUNGE LOOKING ONTO REAR GARDEN, REAR GARDEN WELL MAINTAINED/ LANDSCAPED AND NOT OVERLOOKED.

This property has recently been modernised having a new Kitchen and bathroom installed. The property really must be viewed to be appreciated for its size and further potential. (Currently was a three bedroom bungalow which could easily be put back) internally briefly comprises: spacious entrance hall, spacious lounge/dining area, open plan kitchen / dining room/ snug, two bedrooms (Main Bedroom has dressing area which was originally the third bedroom) and a family bathroom. To the outside of the property there is a beautiful garden to the rear with further gardens and off road parking to the front.