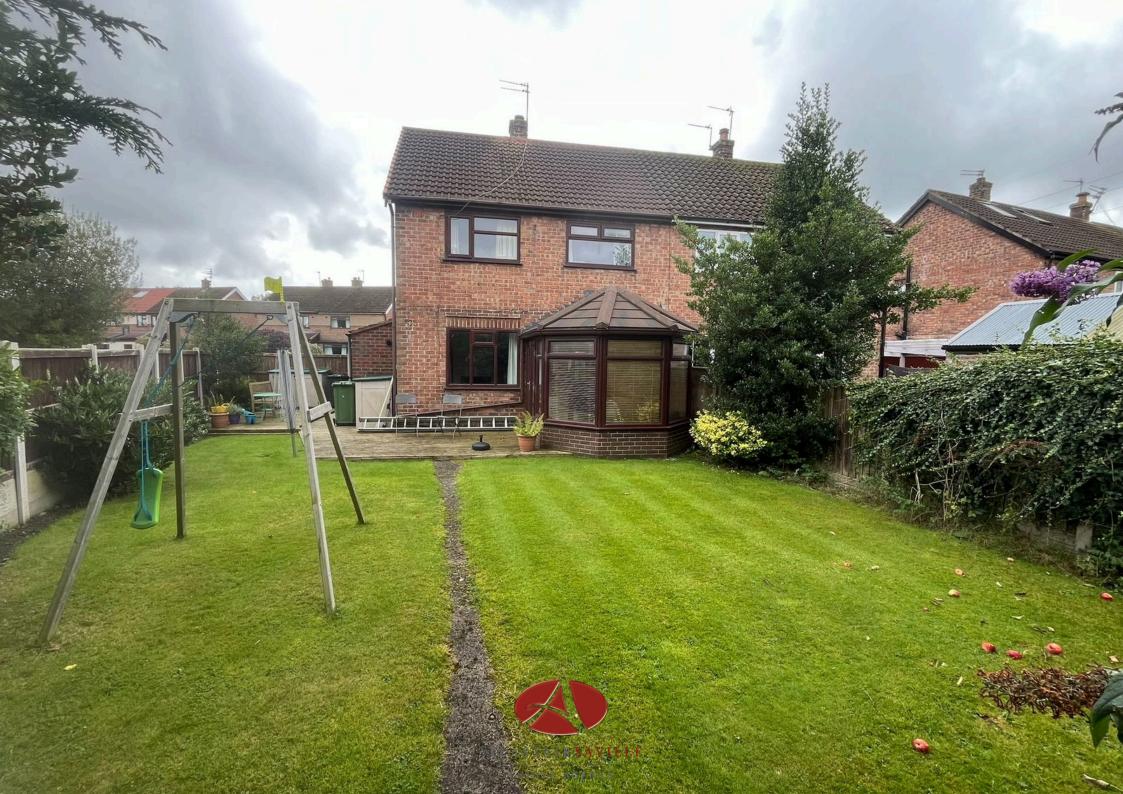

• Semi Detached Family Home • Tucked Away Location

• Corner Plot With Gardens To • Three Bedrooms The Front, Side And Rear

Modern Kitchen
 Conservatory

 Well Presented Throughout
 Garage And Driveway To The Rear

SEMI DETACHED HOUSE ON A LARGE CORNER PLOT, GARDENS TO THREE SIDES, THREE BEDROOMS, MODERN KITCHEN, CONSERVATORY, WELL PRESENTED THROUGHOUT, GARAGE AND DRIVEWAY TO THE REAR. VIEWING ESSENTIAL!

Situated in the ever popular location of Hathaway in Maghull, sits this semi detached house on a lovely corner plot which would make a superb family home. Having been in the same ownership for a number of years, the property is well presented throughout and offers spacious accommodation. The plot that the house sits on enjoys gardens to three sides and a rear driveway with a garage. Comprising entrance porch, hallway, lounge/diner, conservatory, kitchen and side porch/utility to the ground floor. To the first floor are three bedrooms and the family bathroom. With scope and space for extension if needed, the property offers a rare opportunity and warrants an early viewing to avoid disappointment.