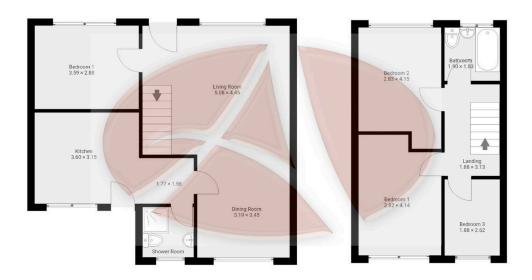

· EPC Rating-Pending

· Council Tax Band- B

Ground Floor area 61.1m2

1stFloor area 35.9m2

## 15 Sandiways, L31 6DR

Whilst every effort is made to accurately reproduce these floor plans, measurements are approximate, not to scale and for illustrative purposes only

Measurements, floor-areas, openings and orientations are approximate. They should purpose and do not form any part of an agreement. No liability is taken for any error or mis-statement. All parties must rely on their own inspections.