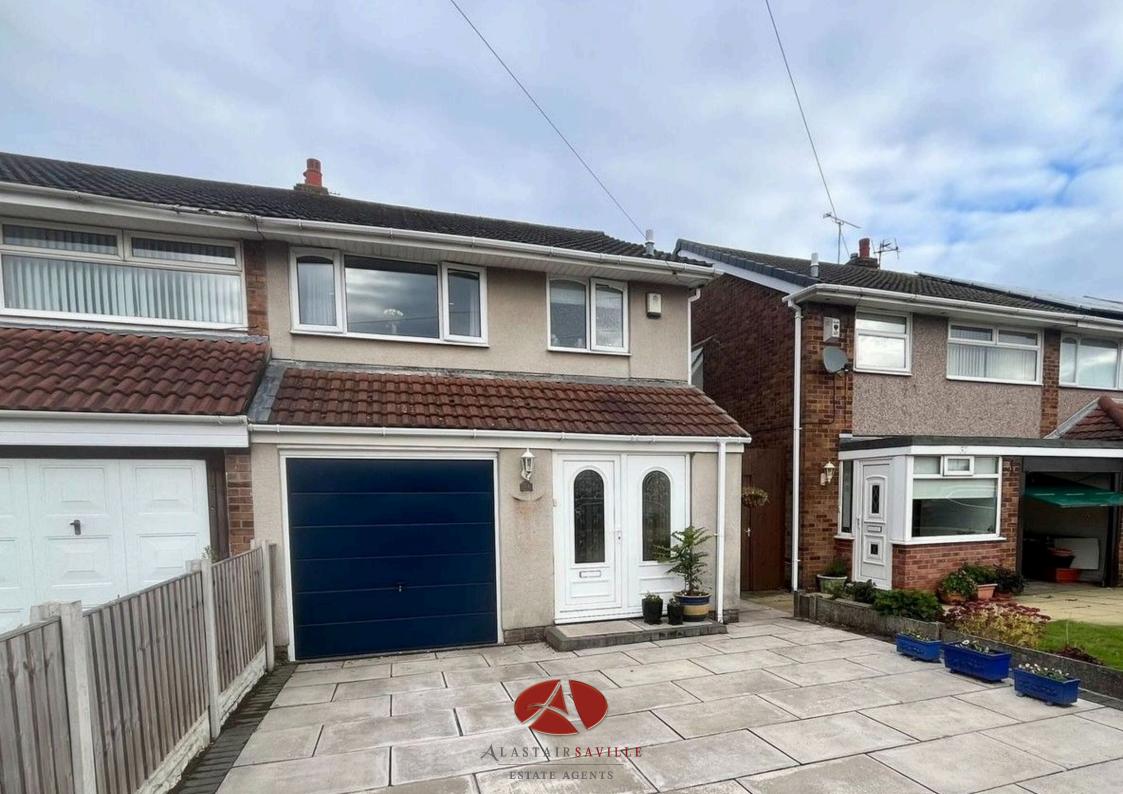

Viewing Essential

• EPC Rating- C

· Council Tax Band-C

BEAUTIFULLY PRESENTED, SPACIOUS SEMI DETACHED HOUSE IN POPULAR RESIDENTIAL AREA, THREE GOOD SIZED BEDROOMS, LARGE LIVING/DINING ROOM, MODERN KITCHEN, CONSERVATORY, ENCLOSED LOW MAINTENANCE REAR GARDENS WITH ARTIFICIAL LAWN, INTEGRAL GARAGE AND DRIVEWAY. VIEWING ESSENTIAL!

This semi detached house is a credit to the current owner being beautifully presented throughout and offering spacious accommodation. The accommodation comprises entrance porch, hallway, living/dining room, kitchen, conservatory and integral garage to the ground floor. To the first floor are three good sized bedrooms and the modern shower room. Externally there is a paved driveway which offers off road parking and gives access to the garage and gated side access leading into the rear gardens. The rear gardens are low maintenance with a