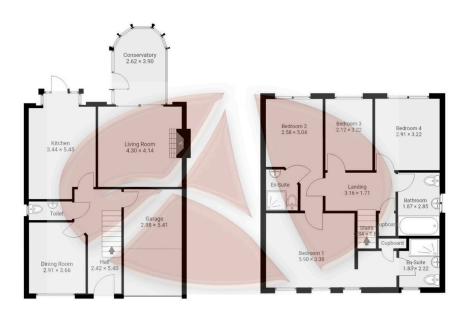

- Two Reception Rooms
- Conservatory
- Enclosed Rear Low Maintenance Gardens
- Viewing Essential
- Council Tax Band- D

Ground Floor area 83.6m2

1st Floor area 62.4m2

## 60 Shakespeare Avenue, L32 9SH

Whilst every effort is made to accurately reproduce these floor plans, measurements are approximate, not to scale and for illustrative purposes only

Measurements, floor-areas, openings and orientations are approximate. They should purpose and do not form any part of an agreement. No liability is taken for any error or mis-statement. All parties must rely on their own inspections.