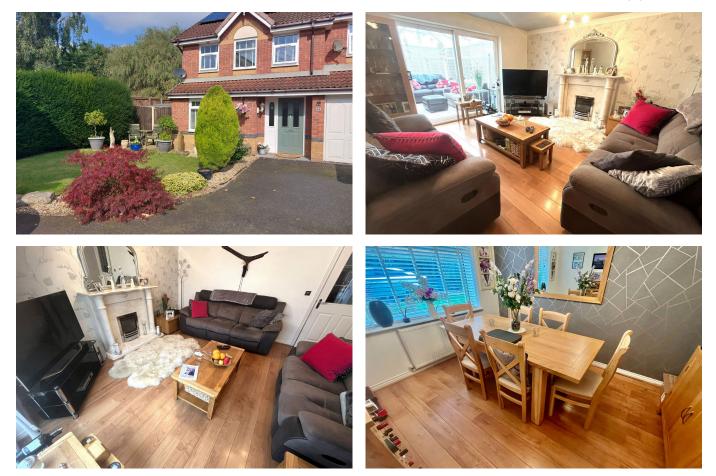

## 60 Shakespeare Avenue, Kirkby L32 9SH

£305,000

🍋 4 🚰 4 🚘 2

DETACHED FAMILY HOME IN TUCKED AWAY CORNER PLOT IN SOUGHT AFTER RESIDENTIAL AREA, FOUR GOOD SIZED BEDROOMS- TWO WITH ENSUITES, TWO RECEPTION ROOMS, DOWNSTAIRS WC, KITCHEN/BREAKFAST ROOM, CONSERVATORY, ENCLOSED GARDENS, LARGE DRIVEWAY PROVIDING AMPLE PARKING AND INTEGRAL GARAGE. PERFECT FAMILY HOME, BEAUTIFULLY PRESENTED- VIEWING A MUST!

Tucked away in a corner plot sits this beautifully presented detached residence which is a credit to the current owners. Offering much larger accommodation than expected, the property makes a superb family home with spacious living accommodation as well as bedroom space. The accommodation comprises entrance hallway, dining room, living room, conservatory, kitchen/ breakfast room, downstairs WC and integral garage to the ground floor. To the first floor are four good sized bedrooms (three of them currently have kings size beds in them)- two with ensuites, the family bathroom and a large landing.

Alastair Saville Estate Agents

- Large Detached Family Home
- Kitchen/ Breakfast Room
- Four Good Sized Bedrooms- Two With Ensuites
- Large Driveway With Off Road Parking For a Number Of Cars And Garage
- EPC Rating- B

- Two Reception Rooms
- Conservatory
- Enclosed Rear Low Maintenance Gardens
- Viewing Essential
- Council Tax Band- D

Ground Floor area 83.6m2

1st Floor area 62.4m2