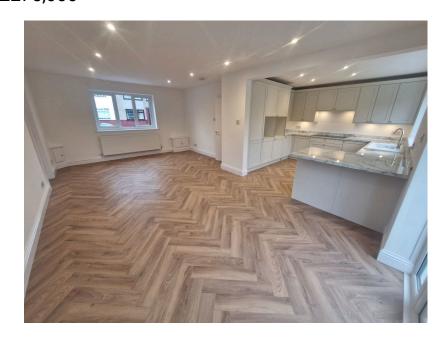

Hallway Composite Entrance door, LVT Flooring, Storage Cupboard, Cupboard housing metres, radiator.

Lounge/Diner Double Glazed window and French Patio Doors, LVT Flooring, Housed water Tap, Metre Cupboard, radiator, spotlights.

Kitchen Double glazed window, range of modem wall and base units with worktops with under unit lights, ceramic sink, space for cookers, space for fridge and freezer, integrated hob and extractor hood, integrated dishwasher.