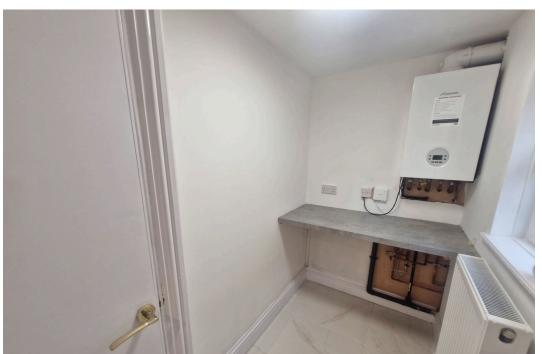

D/S W/C Frosted window, low level W/C, sink into vanity unit, fully tiled walls and flooring.

Utility Room Side double glazed window, Wall mounted boiler, space and plumbing for washing machine and dryer, worktops, tiled flooring.