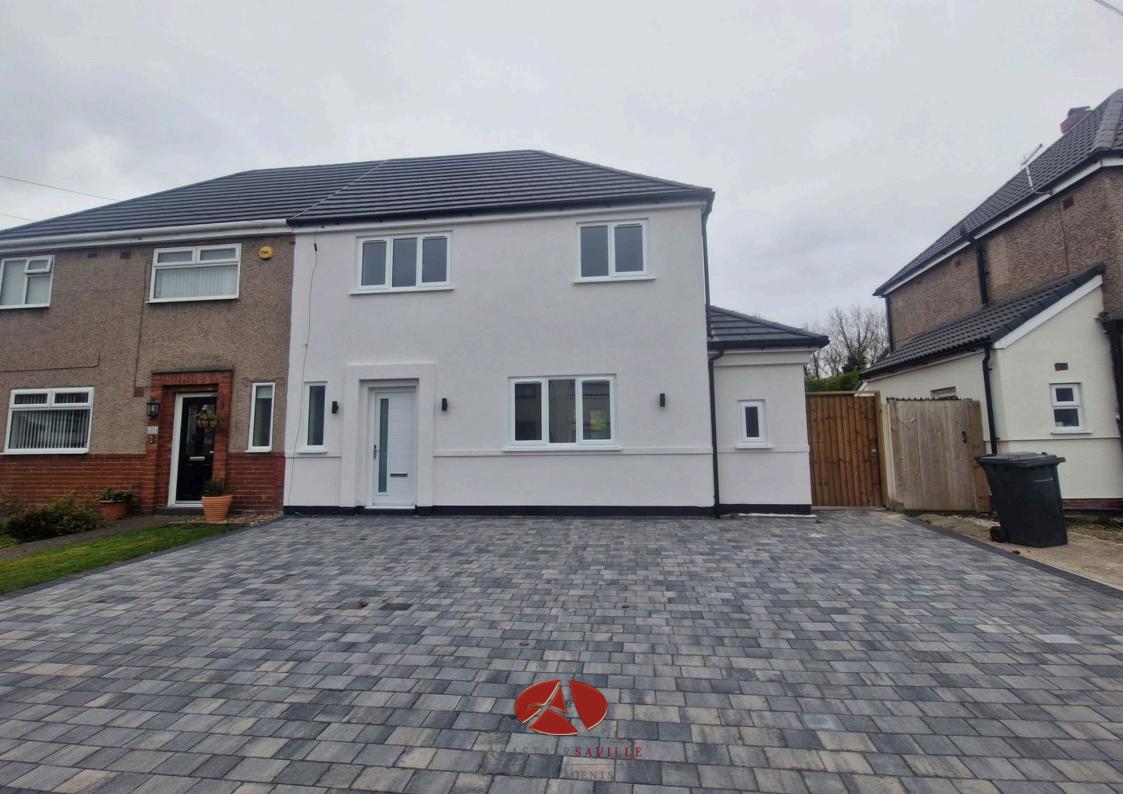

THREE BEDROOM SEMI DETACHED HOUSE, FULLY RENOVATED THROUGHOUT, OPEN PLAN LIVING, UTILITY ROOM, D/S W/C, THREE GOOD SIZE BEDROOMS, STUNNING BATHROOM, GARDEN LARGER THAN NORMAL, SPACIOUS DRIVEWAY. Alastair Saville are pleased to offer for sale this fully modernised, three bedroom semi detached house situated in this popular residential area of Old Roan, within walking distance of local reputable schools, shops and transport links. Internally the property briefly comprises: entrance hall, lounge / dining room/kitchen, utility room and D/S W/C and to the first floor there are three bedrooms and a newly fitted family bathroom. To the outside of the property there is a large rear garden which is not directly overlooked and off road parking to the front with timber gated access to the rear. An early viewing is advised.

• Three Bedroom Semi Detached Open Plan Living

Stunning Kitchen

· Beautiful Bathroom

Utility Room

· Downstairs W/C

• Spacious Rear Garden

· Off Road Parking

No Chain