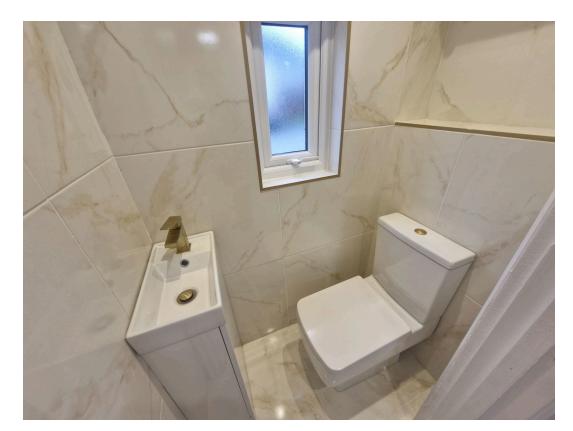

D/S W/C Frosted window, low level W/C, sink into vanity unit, fully tiled walls and flooring.

Utility Room Side double glazed window, Wall mounted boiler, space and plumbing for washing machine and dryer, worktops, tiled flooring.