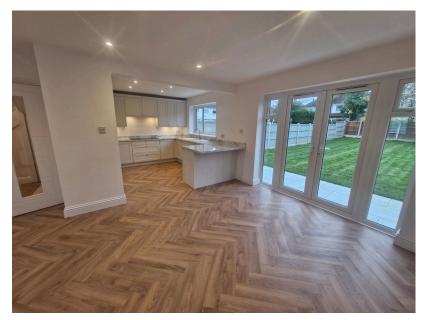

Hallway Composite Entrance door, LVT Flooring, Storage Cupboard, Cupboard housing metres, radiator.

Lounge/Diner Double Glazed window and French Patio Doors, LVT Flooring, Housed water Tap, Metre Cupboard, radiator, spotlights.

Kitchen Double glazed window, range of modem wall and base units with worktops with under unit lights, ceramic sink, space for cookers, space for fridge and freezer, integrated hob and extractor hood, integrated dishwasher.