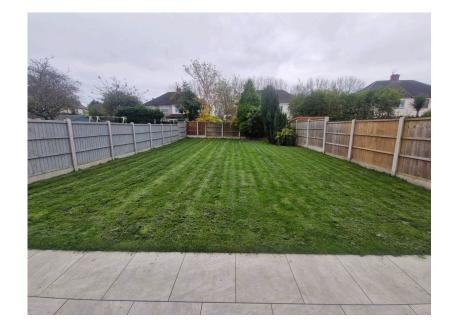

THREE BEDROOM SEMI DETACHED HOUSE, FULLY RENOVATED THROUGHOUT, OPEN PLAN LIVING, UTILITY ROOM, D/S W/C, THREE GOOD SIZE BEDROOMS, STUNNING BATHROOM, GARDEN LARGER THAN NORMAL, SPACIOUS DRIVEWAY. Alastair Saville are pleased to offer for sale this fully modernised, three bedroom semi detached house situated in this popular residential area of Old Roan, within walking distance of local reputable schools, shops and transport links. Internally the property briefly comprises: entrance hall, lounge / dining room/kitchen, utility room and D/S W/C and to the first floor there are three bedrooms and a newly fitted family bathroom. To the outside of the property there is a large rear garden which is not directly overlooked and off road parking to the front with timber gated access to the rear. An early viewing is advised.

• Three Bedroom Semi Detached Open Plan Living

Stunning Kitchen

· Beautiful Bathroom

Utility Room

· Downstairs W/C

• Spacious Rear Garden

· Off Road Parking

No Chain