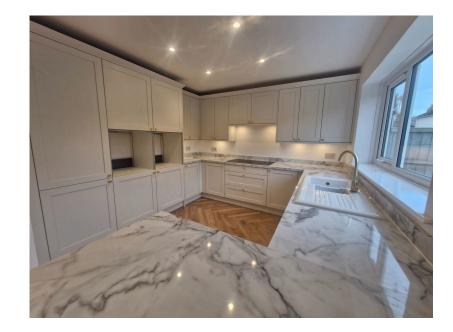

Kitchen Double glazed window, range of modem wall and base units with worktops with under unit lights, ceramic sink, space for cookers, space for fridge and freezer, integrated hob and extractor hood, integrated dishwasher.