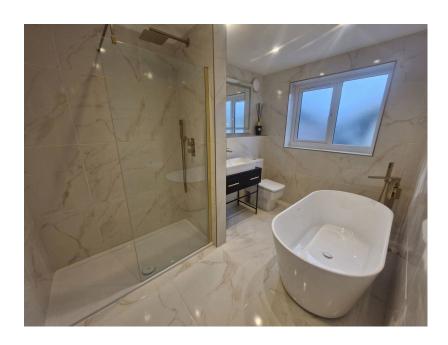

Rear Bedroom One Double glazed window, Radiator, Carpeted.

Rear Bedroom Two Double glazed window, Radiator, Carpeted.

Rear Bedroom Two Double glazed window, Radiator, Carpeted, storage cupboard.

Bathroom Double glazed window, Free Standing bath, spacious