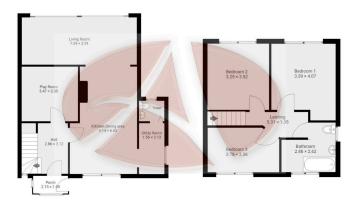

Ground floor area 75.1m2

1st Floor area m2

## 178 Aintree Lane, L10 8LG

Whilst every effort is made to accurately reproduce these floor plans, measurements are approximate, not to scale and for illustrative purposes only

Measurements, floor-areas, openings and orientations are approximate. They should purpose and do not form any part of an agreement. No liability is taken for any error or mis-statement. All parties must rely on their own inspects