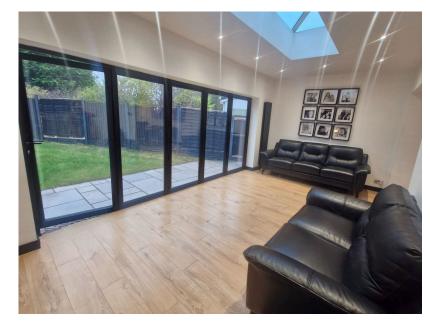

EPC Pending

Council Tax Band C

Spacious South Facing Rear
 Modern Bathroom Garden Not Over Looked

Utility Room

• D/S W/C

Separate Lounge/Play Room/
 Open Plan Kitchen/Diner/ Family Room

Stunning Kitchen

• Extended Three Bedroom Semi Detached

THREE BEDROOM SEMI DETACHED, IMMACULATELY PRESENTED FAMILY HOME, EXTENDED BY THE CURRENT VENDORS, OPEN PLAN KITCHE/DINER/FAMILY ROOM WITH SKY LANTERN, TWO RECEPTION ROOMS, D/S W/C, UTILITY ROOM, LARGER THAN EXPECTED SOUTH FACING GARDENS TO THE REAR, NOT OVERLOOKED FRONT AND REAR, This property is a credit to its current owners who have modernised and extended the property. The property enjoys spacious, family sized accommodation which is immaculately presented throughout. Comprising entrance porch, hallway, modern fitted kitchen with Quartz worktops and built in appliances, family/ dining room, separate lounge, utility room and W/C to the ground floor. Yhe first floor, three good sized bedrooms and stunning family bathroom. Externally there is a block paved driveway to the front which offers off road parking for a number of cars and to the rear are larger than expected gardens. Vendor Energy Efficiency Rating