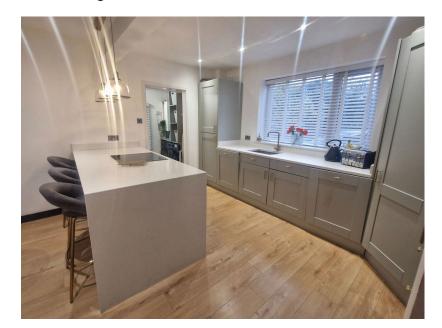

THREE BEDROOM SEMI DETACHED, IMMACULATELY PRESENTED FAMILY HOME, EXTENDED BY THE CURRENT VENDORS, OPEN PLAN KITCHE/DINER/FAMILY ROOM WITH SKY LANTERN, TWO RECEPTION ROOMS, D/S W/C, UTILITY ROOM, LARGER THAN EXPECTED SOUTH FACING GARDENS TO THE REAR, NOT OVERLOOKED FRONT AND REAR, This property is a credit to its current owners who have modernised and extended the property. The property enjoys spacious, family sized accommodation which is immaculately presented throughout. Comprising entrance porch, hallway, modern fitted kitchen with Quartz worktops and built in appliances, family/ dining room, separate lounge, utility room and W/C to the ground floor. Yhe first floor, three good sized bedrooms and stunning family bathroom. Externally there is a block paved driveway to the front which offers off road parking for a number of cars and to the rear are larger than expected gardens. Vendor Energy Efficiency Rating