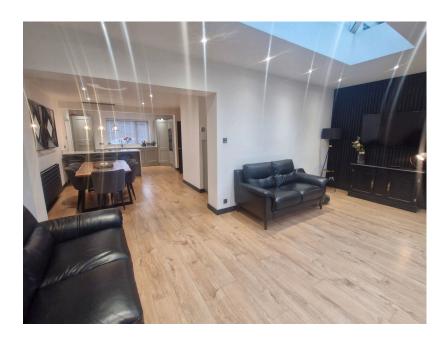

THREE BEDROOM SEMI DETACHED, IMMACULATELY PRESENTED FAMILY HOME, EXTENDED BY THE CURRENT VENDORS, OPEN PLAN KITCHE/DINER/FAMILY ROOM WITH SKY LANTERN, TWO RECEPTION ROOMS, D/S W/C, UTILITY ROOM, LARGER THAN EXPECTED SOUTH FACING GARDENS TO THE REAR, NOT OVERLOOKED FRONT AND REAR, This property is a credit to its current owners who have modernised and extended the property. The property enjoys spacious, family sized accommodation which is immaculately presented throughout. Comprising entrance porch, hallway, modern fitted kitchen with Quartz worktops and built in appliances, family/ dining room, separate lounge, utility room and W/C to the ground floor. Yhe first floor, three good sized bedrooms and stunning family bathroom. Externally there is a block paved driveway to the front which offers off road parking for a number of cars and to the rear are larger than expected gardens. Vendor Energy Efficiency Rating