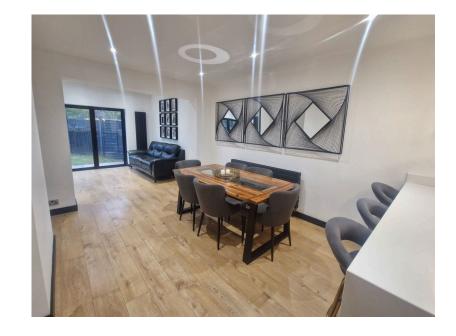

THREE BEDROOM SEMI DETACHED, IMMACULATELY PRESENTED FAMILY HOME, EXTENDED BY THE CURRENT VENDORS, OPEN PLAN KITCHE/DINER/FAMILY ROOM WITH SKY LANTERN, TWO RECEPTION ROOMS, D/S W/C, UTILITY ROOM, LARGER THAN EXPECTED SOUTH FACING GARDENS TO THE REAR, NOT OVERLOOKED FRONT AND REAR, This property is a credit to its current owners who have modernised and extended the property. The property enjoys spacious, family sized accommodation which is immaculately presented throughout. Comprising entrance porch, hallway, modern fitted kitchen with Quartz worktops and built in appliances, family/ dining room, separate lounge, utility room and W/C to the ground floor. Yhe first floor, three good sized bedrooms and stunning family bathroom. Externally there is a block paved driveway to the front which offers off road parking for a number of cars and to the rear are larger than expected gardens. Vendor Energy Efficiency Rating