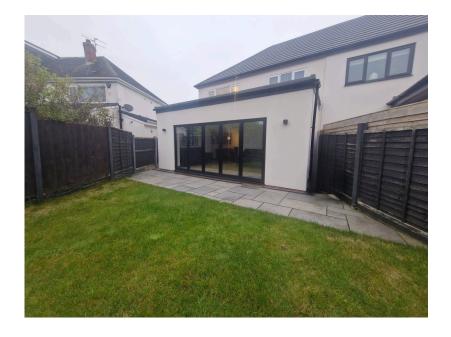

EPC Pending

Council Tax Band C

Spacious South Facing Rear
 Modern Bathroom Garden Not Over Looked

Utility Room

• D/S W/C

Separate Lounge/Play Room/
 Open Plan Kitchen/Diner/ Family Room

Stunning Kitchen

• Extended Three Bedroom Semi Detached

THREE BEDROOM SEMI DETACHED, IMMACULATELY PRESENTED FAMILY HOME, EXTENDED BY THE CURRENT VENDORS, OPEN PLAN KITCHE/DINER/FAMILY ROOM WITH SKY LANTERN, TWO RECEPTION ROOMS, D/S W/C, UTILITY ROOM, LARGER THAN EXPECTED SOUTH FACING GARDENS TO THE REAR, NOT OVERLOOKED FRONT AND REAR, This property is a credit to its current owners who have modernised and extended the property. The property enjoys spacious, family sized accommodation which is immaculately presented throughout. Comprising entrance porch, hallway, modern fitted kitchen with Quartz worktops and built in appliances, family/ dining room, separate lounge, utility room and W/C to the ground floor. Yhe first floor, three good sized bedrooms and stunning family bathroom. Externally there is a block paved driveway to the front which offers off road parking for a number of cars and to the rear are larger than expected gardens. Vendor Energy Efficiency Rating