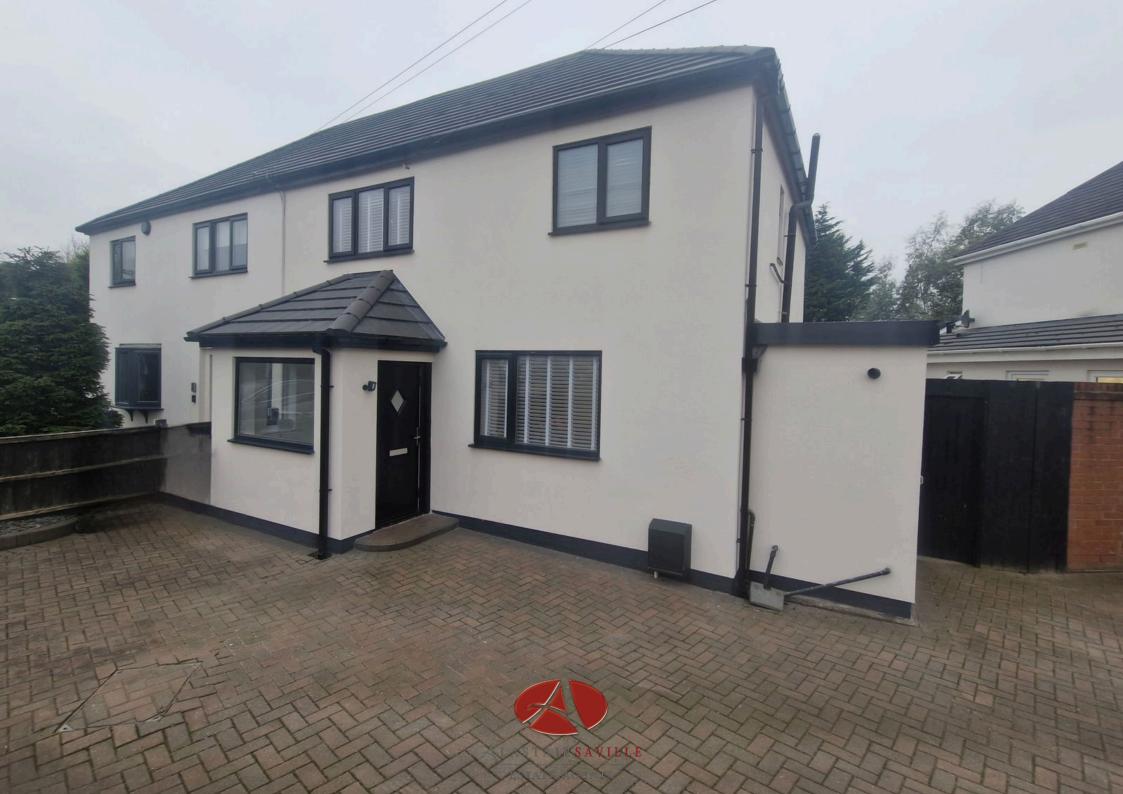

THREE BEDROOM SEMI DETACHED, IMMACULATELY PRESENTED FAMILY HOME, EXTENDED BY THE CURRENT VENDORS, OPEN PLAN KITCHE/DINER/FAMILY ROOM WITH SKY LANTERN, TWO RECEPTION ROOMS, D/S W/C, UTILITY ROOM, LARGER THAN EXPECTED SOUTH FACING GARDENS TO THE REAR, NOT OVERLOOKED FRONT AND REAR, This property is a credit to its current owners who have modernised and extended the property. The property enjoys spacious, family sized accommodation which is immaculately presented throughout. Comprising entrance porch, hallway, modern fitted kitchen with Quartz worktops and built in appliances, family/ dining room, separate lounge, utility room and W/C to the ground floor. Yhe first floor, three good sized bedrooms and stunning family bathroom. Externally there is a block paved driveway to the front which offers off road parking for a number of cars and to the rear are larger than expected gardens. Vendor Energy Efficiency Rating