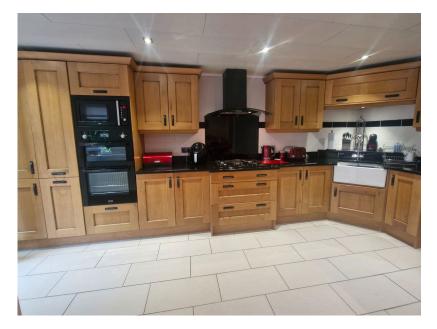

FOUR BEDROOMED SEMI DETACHED, IMMACULATELY PRESENTED FAMILY HOME, LARGELY EXTENDED, MAIN BEDROOM WITH ENSUITE, OPEN PLAN FAMILY ROOM INCLUDING LOUNGE/DINING AND KITCHEN THROUGH TO THE CONSERVATORY, DOWNSTAIRS W/C AND UTILITY ROOM, PRIVATE GARDENS TO THE REAR. A MUST SEE! This property is a credit to its current owners who over the years have completely modernised and extended the property. The property enjoys spacious, family sized accommodation which is immaculately presented throughout. Comprising entrance porch, hallway, modern fitted kitchen with built in appliances, family/ dining room, lounge and conservatory to the ground floor. To the first floor are four good sized bedrooms with the master having an ensuite and the family bathroom. Externally there is a block paved driveway to the front which offers off road parking for a number of cars and a private rear garden to the rear.