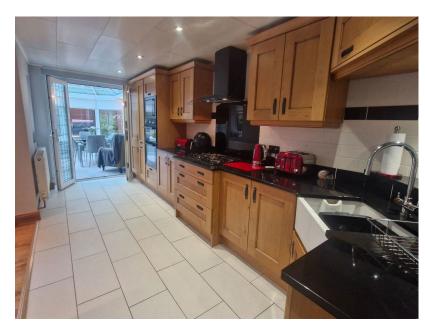

FOUR BEDROOMED SEMI DETACHED, IMMACULATELY PRESENTED FAMILY HOME, LARGELY EXTENDED, MAIN BEDROOM WITH ENSUITE, OPEN PLAN FAMILY ROOM INCLUDING LOUNGE/DINING AND KITCHEN THROUGH TO THE CONSERVATORY, DOWNSTAIRS W/C AND UTILITY ROOM, PRIVATE GARDENS TO THE REAR. A MUST SEE! This property is a credit to its current owners who over the years have completely modernised and extended the property. The property enjoys spacious, family sized accommodation which is immaculately presented throughout. Comprising entrance porch, hallway, modern fitted kitchen with built in appliances, family/ dining room, lounge and conservatory to the ground floor. To the first floor are four good sized bedrooms with the master having an ensuite and the family bathroom. Externally there is a block paved driveway to the front which offers off road parking for a number of cars and a private rear garden to the rear.