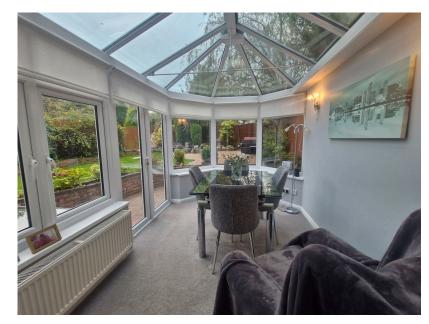

FOUR BEDROOMED SEMI DETACHED, IMMACULATELY PRESENTED FAMILY HOME, LARGELY EXTENDED, MAIN BEDROOM WITH ENSUITE, OPEN PLAN FAMILY ROOM INCLUDING LOUNGE/DINING AND KITCHEN THROUGH TO THE CONSERVATORY, DOWNSTAIRS W/C AND UTILITY ROOM, PRIVATE GARDENS TO THE REAR. A MUST SEE! This property is a credit to its current owners who over the years have completely modernised and extended the property. The property enjoys spacious, family sized accommodation which is immaculately presented throughout. Comprising entrance porch, hallway, modern fitted kitchen with built in appliances, family/ dining room, lounge and conservatory to the ground floor. To the first floor are four good sized bedrooms with the master having an ensuite and the family bathroom. Externally there is a block paved driveway to the front which offers off road parking for a number of cars and a private rear garden to the rear.