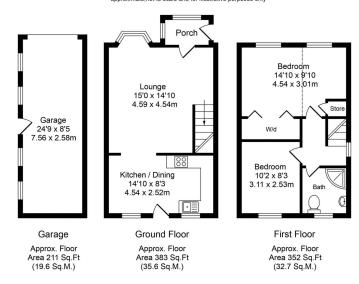

## Total Approx. Floor Area 946 Sq.ft. (87.9 Sq.M.)

Whilst every effort is made to accurately reproduce these floor plans, measurements are

WELL PRESENTED, SEMI DETACHED FAMILY HOME IN SOUGHT AFTER RESIDENTIAL AREA. SPACIOUS ACCOMODATION. THREE BEDROOMS, LOUNGE, KITCHEN/ BREAKFAST, FAMILY SHOWER ROOM, ENCLOSED REAR GARDEN. DETACHED GARAGE CURRENTLY SECTIONED OFF FOR A HOT TUB AREA, DRIVEWAY WITH AMPLE PARKING AND GARAGE. NO ONWARD CHAIN. Situated in the ever popular Yarrow Avenue, is this semi detached home which would make a superb first time buy or family home. The accommodation comprises porch, living room, kitchen/breakfast to the ground floor. To the first floor are three good sized bedrooms and the shower room. Externally there are enclosed rear gardens (detached garage is partially a hot tub area) as well as a small lawned garden to the front. There is also a paved driveway providing ample parking and giving access to the garage. Being well presented throughout and offered for sale with no onward