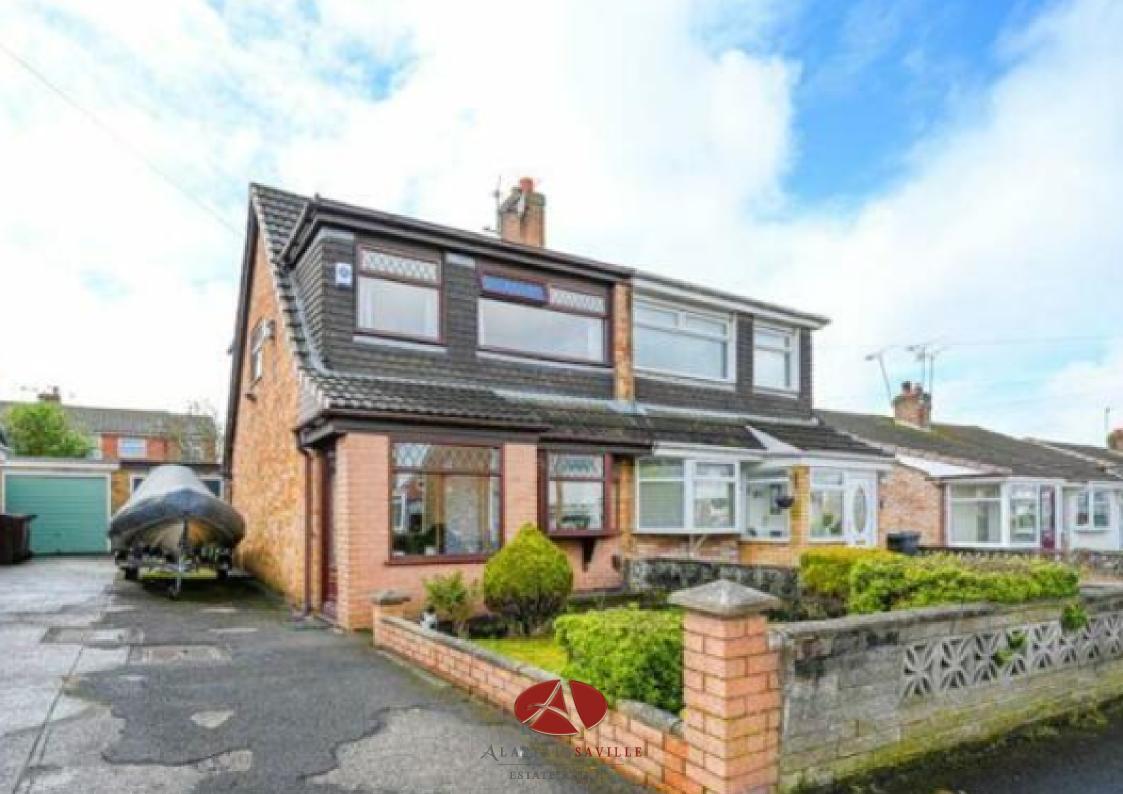

- Three Bedroom Semi Detached
- Spacious Lounge

Kitchen/Diner

- Detached Garage (workshop/ Hot Tub Area)
- Private Rear Garden (With Pond)
- Driveway
- Council Tax Band C
- EPC D

## Total Approx. Floor Area 946 Sq.ft. (87.9 Sq.M.)

Whilst every effort is made to accurately reproduce these floor plans, measurements are

WELL PRESENTED, SEMI DETACHED FAMILY HOME IN SOUGHT AFTER RESIDENTIAL AREA. SPACIOUS ACCOMODATION. THREE BEDROOMS, LOUNGE, KITCHEN/ BREAKFAST, FAMILY SHOWER ROOM, ENCLOSED REAR GARDEN. DETACHED GARAGE CURRENTLY SECTIONED OFF FOR A HOT TUB AREA, DRIVEWAY WITH AMPLE PARKING AND GARAGE. NO ONWARD CHAIN. Situated in the ever popular Yarrow Avenue, is this semi detached home which would make a superb first time buy or family home. The accommodation comprises porch, living room, kitchen/breakfast to the ground floor. To the first floor are three good sized bedrooms and the shower room. Externally there are enclosed rear gardens (detached garage is partially a hot tub area) as well as a small lawned garden to the front. There is also a paved driveway providing ample parking and giving access to the garage. Being well presented throughout and offered for sale with no onward