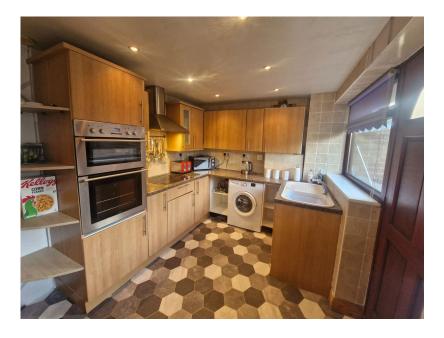

## Total Approx. Floor Area 946 Sq.ft. (87.9 Sq.M.)

Whilst every effort is made to accurately reproduce these floor plans, measurements are

WELL PRESENTED, SEMI DETACHED FAMILY HOME IN SOUGHT AFTER RESIDENTIAL AREA. SPACIOUS ACCOMODATION. THREE BEDROOMS, LOUNGE, KITCHEN/ BREAKFAST, FAMILY SHOWER ROOM, ENCLOSED REAR GARDEN. DETACHED GARAGE CURRENTLY SECTIONED OFF FOR A HOT TUB AREA, DRIVEWAY WITH AMPLE PARKING AND GARAGE. NO ONWARD CHAIN. Situated in the ever popular Yarrow Avenue, is this semi detached home which would make a superb first time buy or family home. The accommodation comprises porch, living room, kitchen/breakfast to the ground floor. To the first floor are three good sized bedrooms and the shower room. Externally there are enclosed rear gardens (detached garage is partially a hot tub area) as well as a small lawned garden to the front. There is also a paved driveway providing ample parking and giving access to the garage. Being well presented throughout and offered for sale with no onward