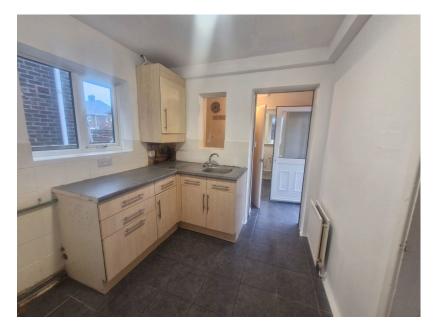

- Three Bedroom Semi Detached
- Seperate W/C
- Downstairs Shower Room
- Spacious Kitchen

• No Chain

• EPC D

Council Tax Band

SEMI DETACHED FAMILY HOME IN SOUGHT AFTER LOCATION, THREE BEDROOMS, LOUNGE, DINER, KITCHEN, ENCLOSED COURT YARD, NO CHAIN. Situated in the ever popular Copy Lane in Old Roan, is this three bedroom semi detached family home. The property enjoys spacious accommodation and is offered for sale with no onward chain. The accommodation comprises entrance hallway, lounge, diner, kitchen and down stairs shower room to the ground floor. To the first floor are three good sized bedrooms, family bathroom and W/C. Externally there is a paved area to the front and to the rear a court yard, there is brick built storage and outside W/C. We would recommend an early viewing to avoid disappointment.