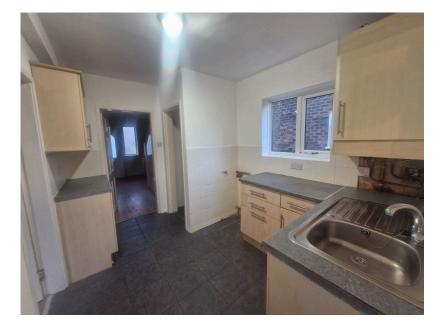

- Three Bedroom Semi Detached
- Seperate W/C
- Downstairs Shower Room
- Spacious Kitchen

• No Chain

• EPC D

Council Tax Band

SEMI DETACHED FAMILY HOME IN SOUGHT AFTER LOCATION, THREE BEDROOMS, LOUNGE, DINER, KITCHEN, ENCLOSED COURT YARD, NO CHAIN. Situated in the ever popular Copy Lane in Old Roan, is this three bedroom semi detached family home. The property enjoys spacious accommodation and is offered for sale with no onward chain. The accommodation comprises entrance hallway, lounge, diner, kitchen and down stairs shower room to the ground floor. To the first floor are three good sized bedrooms, family bathroom and W/C. Externally there is a paved area to the front and to the rear a court yard, there is brick built storage and outside W/C. We would recommend an early viewing to avoid disappointment.