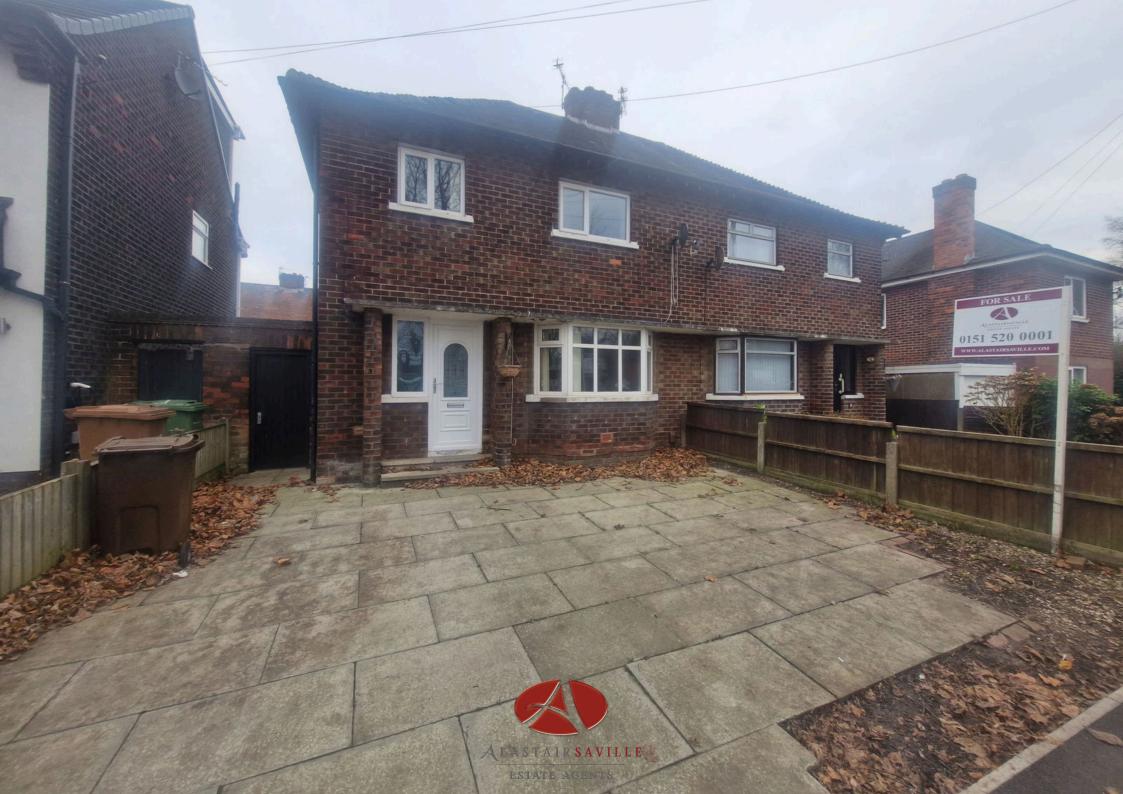

- Three Bedroom Semi Detached
- Seperate W/C
- Downstairs Shower Room
- Spacious Kitchen

• No Chain

• EPC D

Council Tax Band

SEMI DETACHED FAMILY HOME IN SOUGHT AFTER LOCATION, THREE BEDROOMS, LOUNGE, DINER, KITCHEN, ENCLOSED COURT YARD, NO CHAIN. Situated in the ever popular Copy Lane in Old Roan, is this three bedroom semi detached family home. The property enjoys spacious accommodation and is offered for sale with no onward chain. The accommodation comprises entrance hallway, lounge, diner, kitchen and down stairs shower room to the ground floor. To the first floor are three good sized bedrooms, family bathroom and W/C. Externally there is a paved area to the front and to the rear a court yard, there is brick built storage and outside W/C. We would recommend an early viewing to avoid disappointment.