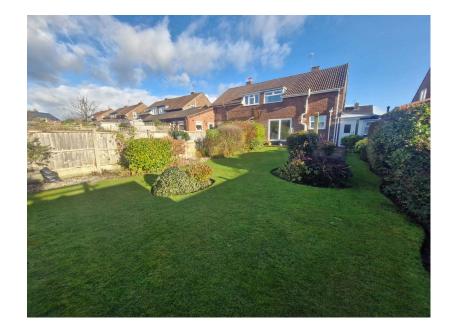

SEMI DETACHED HOUSE, WELL MIANTAINED THROUGHOUT, MUCH LARGER THAN EXPECTED GARDEN TO THE REAR, RIPE FOR EXTENSION, THREE BEDROOMS, DRIVEWAY AND GARAGE. NO ONWARD CHAIN- BE QUICK! This semi detached house would make a superb family home. The property benefits from spacious living space and three good sized bedrooms. Comprising entrance hallway, spacious lounge, kitchen, Utility room to the ground floor and to the first floor are three bedrooms and a modern shower room. Externally there is a paved driveway to the front offering off road parking and access leading into the garage. The rear gardens are delightful and much larger than expected. The gardens are mainly laid to lawn with an array of flower and shrub borders. Offered for sale with no onward chain.