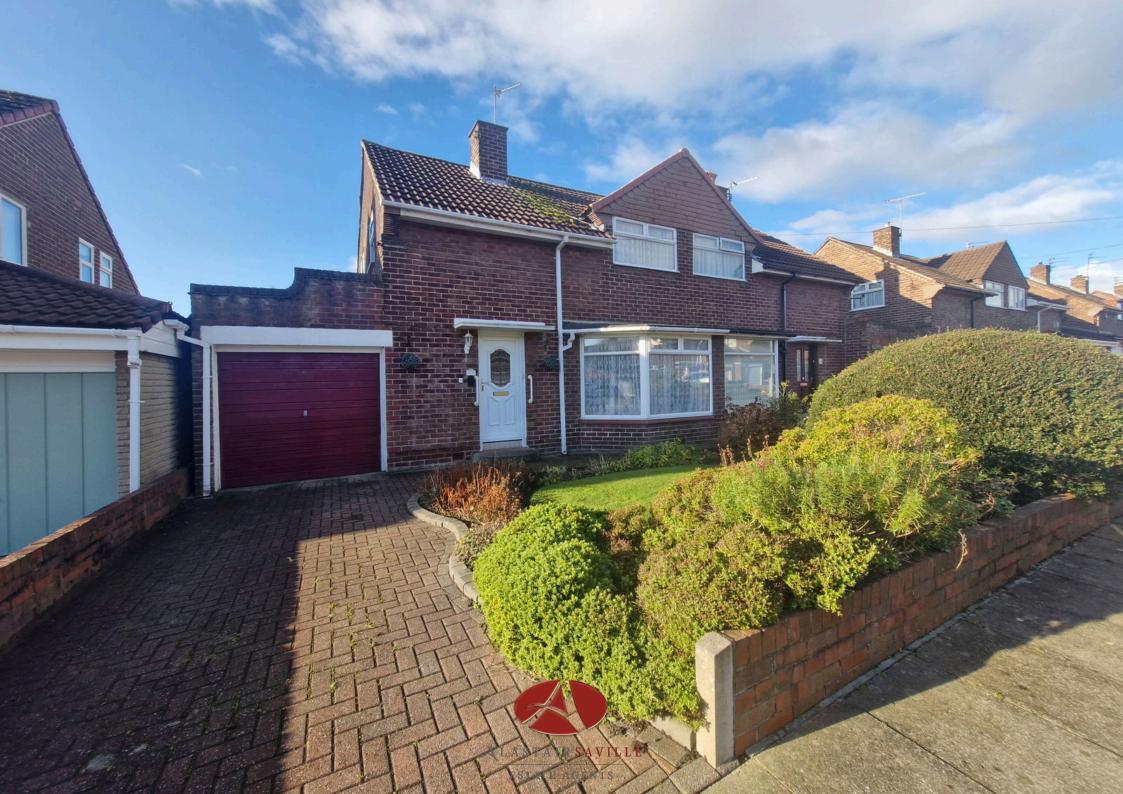

SEMI DETACHED HOUSE, WELL MIANTAINED THROUGHOUT, MUCH LARGER THAN EXPECTED GARDEN TO THE REAR, RIPE FOR EXTENSION, THREE BEDROOMS, DRIVEWAY AND GARAGE. NO ONWARD CHAIN- BE QUICK! This semi detached house would make a superb family home. The property benefits from spacious living space and three good sized bedrooms. Comprising entrance hallway, spacious lounge, kitchen, Utility room to the ground floor and to the first floor are three bedrooms and a modern shower room. Externally there is a paved driveway to the front offering off road parking and access leading into the garage. The rear gardens are delightful and much larger than expected. The gardens are mainly laid to lawn with an array of flower and shrub borders. Offered for sale with no onward chain.