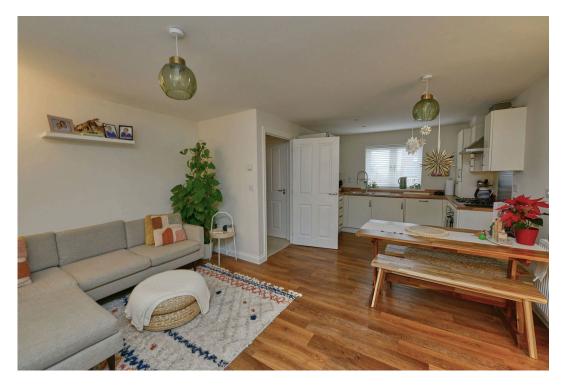

Through the front door via a covered entrance porch there is a spacious entrance hall with stairs leading to the first floor landing.

The landing has doors leading to a storage cupboard, kitchen/living room, cloakroom and the study/bedroom three. The dual aspect kitchen/living room is stunning!! The living area has a pretty bay window overlooking the front and a modern fitted kitchen with built-in appliances. The area can also accommodate a dining table and chairs.

Large Living Dining Room

- Two Allocated Parking Space (one is covered)

01252 227121 sales@labramholmes.co.uk www.labramholmes.co.uk