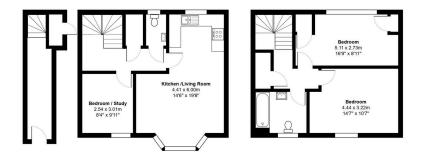

To the second floor landing, there is access to the loft space and a built in storage cupboard. Further doors lead to two double bedrooms and a good size family bathroom with a white suite.

Further benefits include gas central heating, double glazed windows, solar panels and two allocated parking space as well as a cupboard and bike lockup.

## Total Area: 94.4 m<sup>2</sup> ... 1017 ft<sup>2</sup> All measurements are approximate and for display purposes only

- Crookham Park Devemopment
- Freehold
- Fitted Kitchen
- Presented In Excellent Order
  Additional Bike Store Throughout