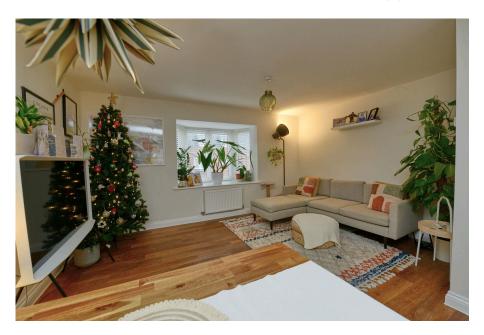

Through the front door via a covered entrance porch there is a spacious entrance hall with stairs leading to the first floor landing.

The landing has doors leading to a storage cupboard, kitchen/living room, cloakroom and the study/bedroom three. The dual aspect kitchen/living room is stunning!! The living area has a pretty bay window overlooking the front and a modern fitted kitchen with built-in appliances. The area can also accommodate a dining table and chairs.

Large Living Dining Room

- Two Allocated Parking Space (one is covered)

01252 227121 sales@labramholmes.co.uk www.labramholmes.co.uk