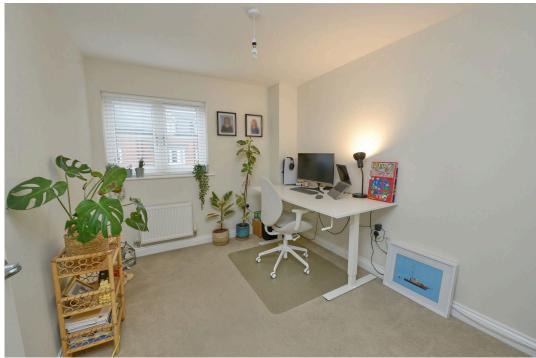

Through the front door via a covered entrance porch there is a spacious entrance hall with stairs leading to the first floor landing.

The landing has doors leading to a storage cupboard, kitchen/living room, cloakroom and the study/bedroom three. The dual aspect kitchen/living room is stunning!! The living area has a pretty bay window overlooking the front and a modern fitted kitchen with built-in appliances. The area can also accommodate a dining table and chairs.