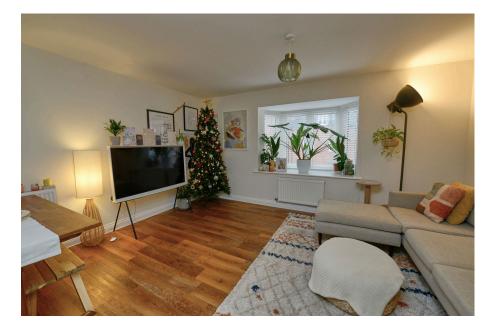

Through the front door via a covered entrance porch there is a spacious entrance hall with stairs leading to the first floor landing.

The landing has doors leading to a storage cupboard, kitchen/living room, cloakroom and the study/bedroom three. The dual aspect kitchen/living room is stunning!! The living area has a pretty bay window overlooking the front and a modern fitted kitchen with built-in appliances. The area can also accommodate a dining table and chairs.

Large Living Dining Room

- Two Allocated Parking Space (one is covered)

01252 227121 sales@labramholmes.co.uk www.labramholmes.co.uk