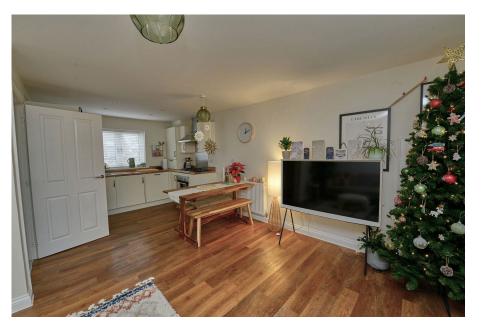

Through the front door via a covered entrance porch there is a spacious entrance hall with stairs leading to the first floor landing.

The landing has doors leading to a storage cupboard, kitchen/living room, cloakroom and the study/bedroom three. The dual aspect kitchen/living room is stunning!! The living area has a pretty bay window overlooking the front and a modern fitted kitchen with built-in appliances. The area can also accommodate a dining table and chairs.