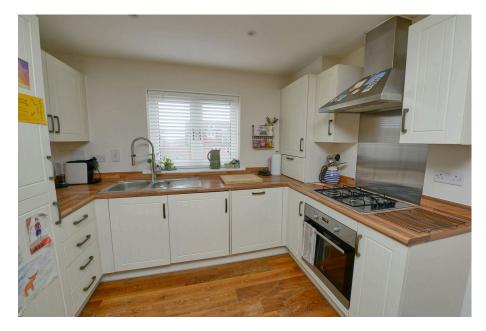

Through the front door via a covered entrance porch there is a spacious entrance hall with stairs leading to the first floor landing.

The landing has doors leading to a storage cupboard, kitchen/living room, cloakroom and the study/bedroom three. The dual aspect kitchen/living room is stunning!! The living area has a pretty bay window overlooking the front and a modern fitted kitchen with built-in appliances. The area can also accommodate a dining table and chairs.