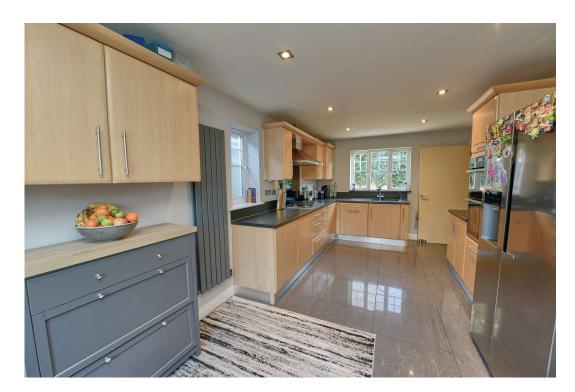

Through the front door a spacious entrance hall leads to the kitchen/breakfast, study/bedroom, large living/dining room, WC with shower and stairs to the first floor. The kitchen faces the front and features a range of eye and base level units with built in appliances all topped off with plenty of work surface area. The breakfast area can also accommodate a small table and chairs and has a door to the rear garden and side window. The living/dining room, a sizable room of note enjoys access to the rear garden via bi-fold doors. There is a study/bedroom to the front which has a range of fitted cupboards, this room could also be used as a bedroom as the separate cloakroom has a shower.