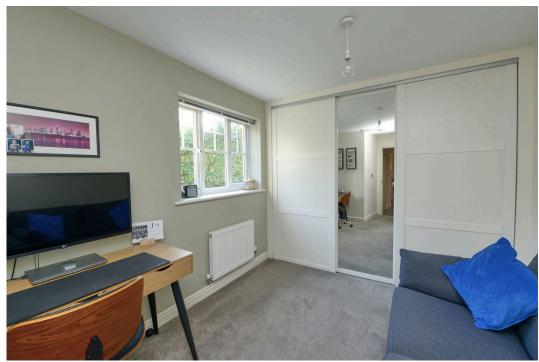

Through the front door a spacious entrance hall leads to the kitchen/breakfast, study/bedroom, large living/dining room, WC with shower and stairs to the first floor. The kitchen faces the front and features a range of eye and base level units with built in appliances all topped off with plenty of work surface area. The breakfast area can also accommodate a small table and chairs and has a door to the rear garden and side window. The living/dining room, a sizable room of note enjoys access to the rear garden via bi-fold doors. There is a study/bedroom to the front which has a range of fitted cupboards, this room could also be used as a bedroom as the separate cloakroom has a shower.