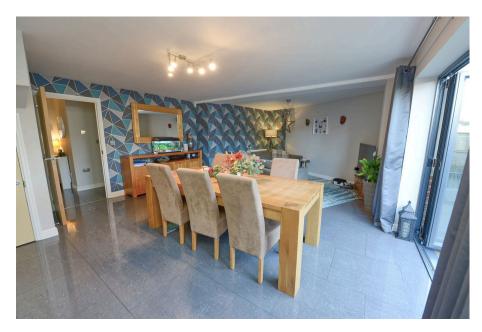

Through the front door a spacious entrance hall leads to the kitchen/breakfast, study/bedroom, large living/dining room, WC with shower and stairs to the first floor. The kitchen faces the front and features a range of eye and base level units with built in appliances all topped off with plenty of work surface area. The breakfast area can also accommodate a small table and chairs and has a door to the rear garden and side window. The living/dining room, a sizable room of note enjoys access to the rear garden via bi-fold doors. There is a study/bedroom to the front which has a range of fitted cupboards, this room could also be used as a bedroom as the separate cloakroom has a shower.