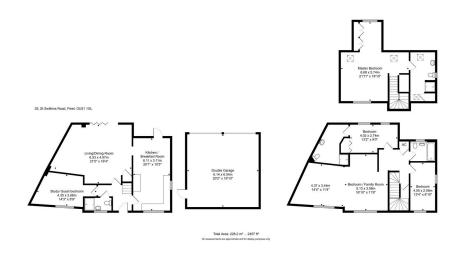

An immaculate five bedroom family home presented in excellent order throughout and located within a desirable cul-de-sac on the popular Elvetham Heath development.

With good sized family accommodation set over three floors the property offers wonderful and versatile entertaining space for a large family.

Through the front door a spacious entrance hall leads to the kitchen/breakfast, study/bedroom, large living/dining room, WC with shower and stairs to the first floor. The kitchen faces the front and features a range of eye and base level units with built in appliances all topped off with plenty of work surface area. The breakfast area can also accommodate a small table and chairs and has a door to the rear garden and side window. The living/dining room, a sizable room of note enjoys access to the rear garden via bi-fold doors. There is a study/bedroom to the front which has a range of fitted cupboards, this room could also be used as a bedroom as the separate cloakroom has a shower.

To the first floor you will find two bedrooms, one with an en-suite and a family bathroom. This floor also offers a second sitting room or over sized double bedroom so a versatile room indeed.

To the second floor you will find a generous master bedroom with walk in dressing room and a large en-suite.

Externally the property is located at the end of a cul-de-sac and benefits from a double garage and parking to the rear. A foot path leads to the main front door and a generous front lawn which is bordered by mature hedging. The rear garden has been landscaped with low maintenance in mind and benefits from being enclosed, has a seating area, an artificial lawn and a gate to the parking area.