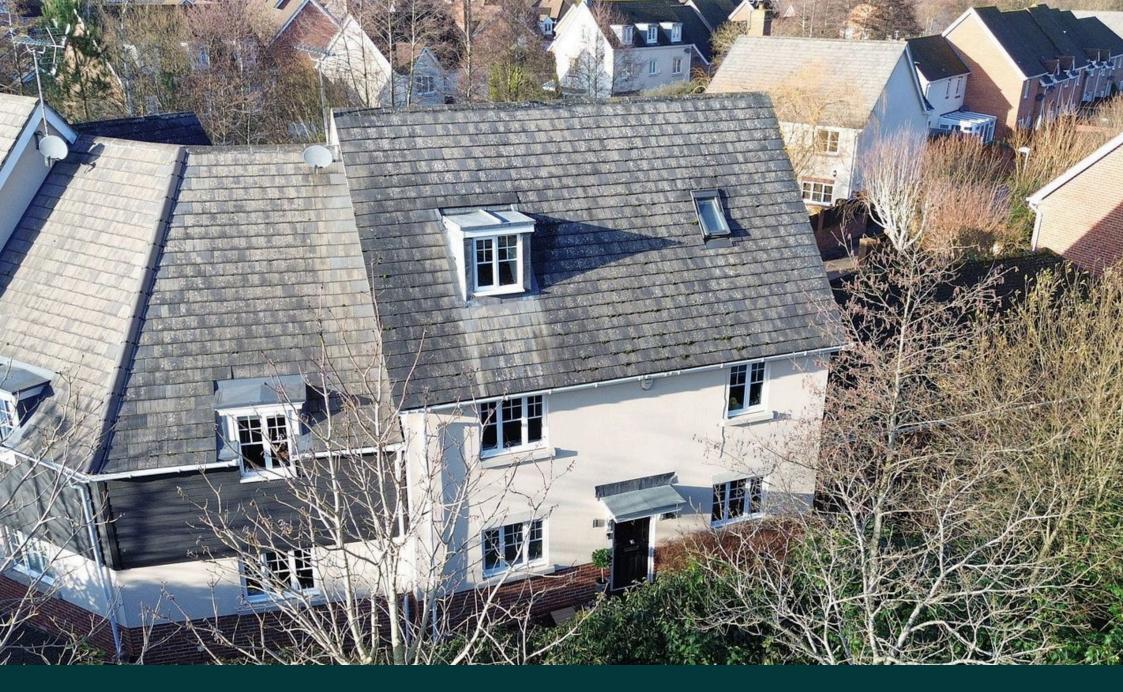

An immaculate five bedroom family home presented in excellent order throughout and located within a desirable cul-de-sac on the popular Elvetham Heath development.

With good sized family accommodation set over three floors the property offers wonderful and versatile entertaining space for a large family.

Externally the property is located at the end of a cul-de-sac and benefits from a double garage and parking to the rear. A foot path leads to the main front door and a generous front lawn which is bordered by mature hedging. The rear garden has been landscaped with low maintenance in mind and benefits from being enclosed, has a seating area, an artificial lawn and a gate to the parking area.