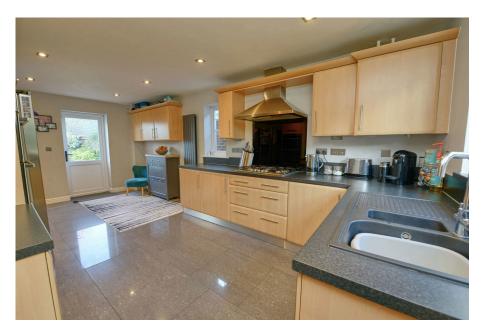

Through the front door a spacious entrance hall leads to the kitchen/breakfast, study/bedroom, large living/dining room, WC with shower and stairs to the first floor. The kitchen faces the front and features a range of eye and base level units with built in appliances all topped off with plenty of work surface area. The breakfast area can also accommodate a small table and chairs and has a door to the rear garden and side window. The living/dining room, a sizable room of note enjoys access to the rear garden via bi-fold doors. There is a study/bedroom to the front which has a range of fitted cupboards, this room could also be used as a bedroom as the separate cloakroom has a shower.