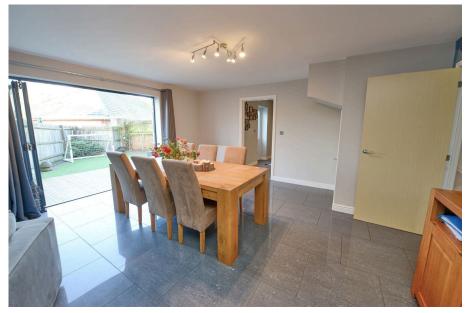

Through the front door a spacious entrance hall leads to the kitchen/breakfast, study/bedroom, large living/dining room, WC with shower and stairs to the first floor. The kitchen faces the front and features a range of eye and base level units with built in appliances all topped off with plenty of work surface area. The breakfast area can also accommodate a small table and chairs and has a door to the rear garden and side window. The living/dining room, a sizable room of note enjoys access to the rear garden via bi-fold doors. There is a study/bedroom to the front which has a range of fitted cupboards, this room could also be used as a bedroom as the separate cloakroom has a shower.