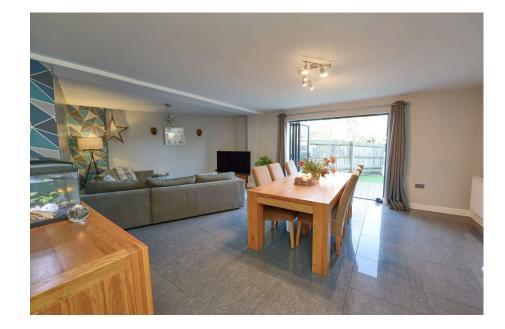

Through the front door a spacious entrance hall leads to the kitchen/breakfast, study/bedroom, large living/dining room, WC with shower and stairs to the first floor. The kitchen faces the front and features a range of eye and base level units with built in appliances all topped off with plenty of work surface area. The breakfast area can also accommodate a small table and chairs and has a door to the rear garden and side window. The living/dining room, a sizable room of note enjoys access to the rear garden via bi-fold doors. There is a study/bedroom to the front which has a range of fitted cupboards, this room could also be used as a bedroom as the separate cloakroom has a shower.