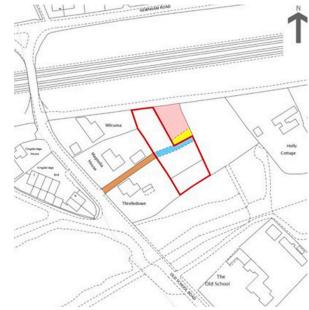

## Guide Price £600,000

A wonderful development opportunity to create two dwellings with associated amenity space, parking, access and landscaping.

The scheme proposes the creation of two detached dwellings, a 3 bedroom (circa 115 sqm) and a 4 bedroom (circa 140 sqm) on land approaching half an acre. The land also benefits from access to mains drainage and surrounded by woodland.

Outline planning was granted on the 4th October 2024, ref 24/00643/FUL

For further documents and viewings please contact the Labram Holmes land team (viewings strictly by appointment only).

All offers to be submitted in writing by Friday 10th January 2025 to chris@labramholmes.co.uk (Cash Buyers Only)