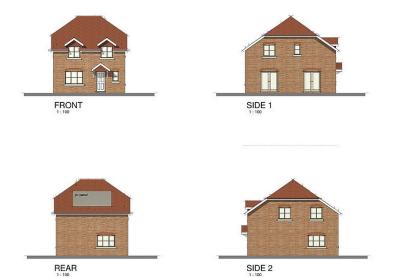

## Guide Price £600,000

A wonderful development opportunity to create two dwellings with associated amenity space, parking, access and landscaping.

The scheme proposes the creation of two detached dwellings, a 3 bedroom (circa 115 sqm) and a 4 bedroom (circa 140 sqm) on land approaching half an acre. The land also benefits from access to mains drainage and surrounded by woodland.

Outline planning was granted on the 4th October 2024, ref 24/00643/FUL

For further documents and viewings please contact the Labram Holmes land team (viewings strictly by appointment only).

All offers to be submitted in writing by Friday 10th January 2025 to chris@labramholmes.co.uk (Cash Buyers Only)