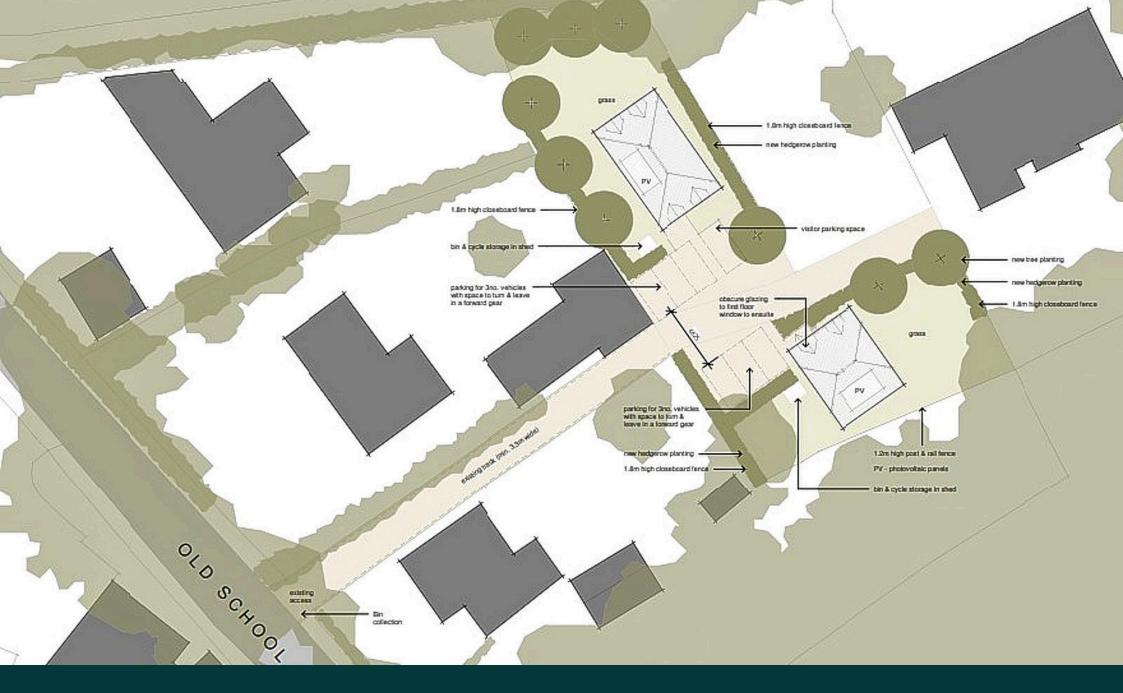

## Guide Price £600,000

A wonderful development opportunity to create two dwellings with associated amenity space, parking, access and landscaping.

The scheme proposes the creation of two detached dwellings, a 3 bedroom (circa 115 sqm) and a 4 bedroom (circa 140 sqm) on land approaching half an acre. The land also benefits from access to mains drainage and surrounded by woodland.

Outline planning was granted on the 4th October 2024, ref 24/00643/FUL

For further documents and viewings please contact the Labram Holmes land team (viewings strictly by appointment only).

All offers to be submitted in writing by Friday 10th January 2025 to chris@labramholmes.co.uk (Cash Buyers Only)