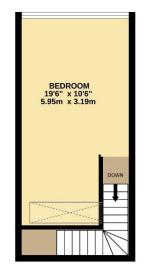

This attractive and beautifully presented duplex Apartment is located on the 2nd floor. The apartment comprises: Open plan living/dining/kitchen. The kitchen area benefits under counter fridge and dishwasher and there is access to a pantry cupboard. A shower room with shower, Hand basin, WC and heated towel rail. Stairs rise to the first floor where there is a mezzanine level bedroom with skylights fitted with blinds allowing plenty of light.

To view this property call Lang Town & Country Estate Agents on 01752 200909.

GROUND FLOOR 384 sq.ft. (35.7 sq.m.) approx. 1ST FLOOR 234 sq.ft. (21.7 sq.m.) approx.

Lang Town & Country 6 Mannamead Road Mutley **Plymouth** PL4 7AA