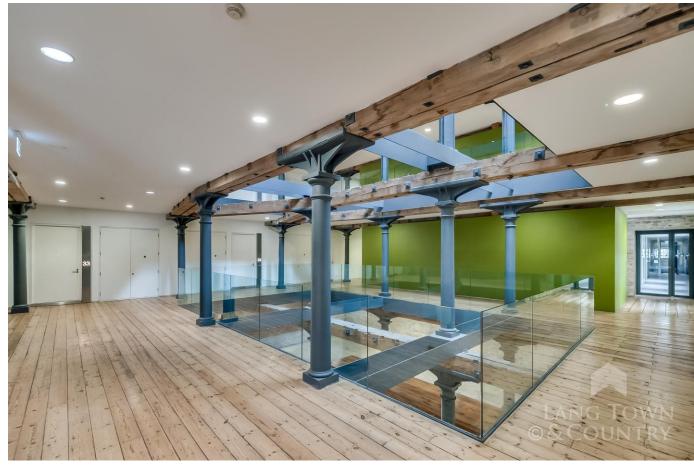

The development boasts an array of restaurants and bars as well as an art gallery, hairdressers, a boutique and much more. The Royal William Yard also hosts a monthly market with a wide range of companies selling their product and the occasional live entertainment for the whole family to enjoy. Converted by award winning developers Urban Splash in 2009, 'Mills Bakery' is an iconic building within the development and features a selection of 1, 2, and 3 bedroom homes. There is an impressive entrance foyer with triple height atrium featuring exposed beams and columns plus lift offering access to all floors.