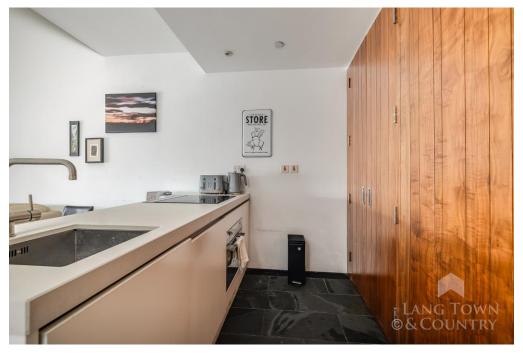

This attractive and beautifully presented duplex Apartment is located on the 2nd floor. The apartment comprises: Open plan living/dining/kitchen. The kitchen area benefits under counter fridge and dishwasher and there is access to a pantry cupboard. A shower room with shower, Hand basin, WC and heated towel rail. Stairs rise to the first floor where there is a mezzanine level bedroom with skylights fitted with blinds allowing plenty of light.