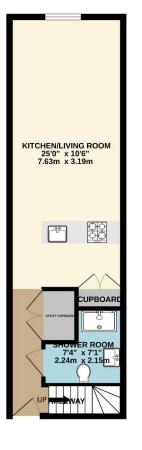

This attractive and beautifully presented duplex Apartment is located on the 2nd floor. The apartment comprises: Open plan living/dining/kitchen. The kitchen area benefits under counter fridge and dishwasher and there is access to a pantry cupboard. A shower room with shower, Hand basin, WC and heated towel rail. Stairs rise to the first floor where there is a mezzanine level bedroom with skylights fitted with blinds allowing plenty of light.

To view this property call Lang Town & Country Estate Agents on 01752 200909.

GROUND FLOOR 384 sq.ft. (35.7 sq.m.) approx. 1ST FLOOR 234 sq.ft. (21.7 sq.m.) approx.

Lang Town & Country 6 Mannamead Road Mutley **Plymouth** PL4 7AA