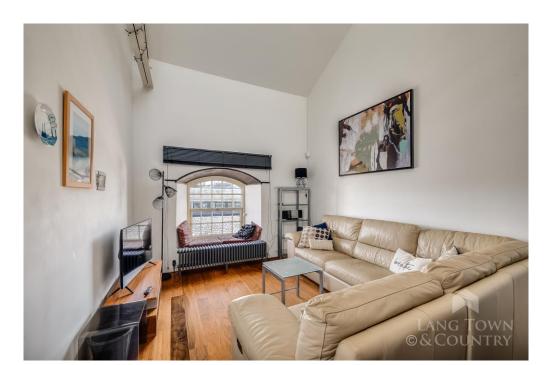

This attractive and beautifully presented duplex Apartment is located on the 2nd floor. The apartment comprises: Open plan living/dining/kitchen. The kitchen area benefits under counter fridge and dishwasher and there is access to a pantry cupboard. A shower room with shower, Hand basin, WC and heated towel rail. Stairs rise to the first floor where there is a mezzanine level bedroom with skylights fitted with blinds allowing plenty of light.