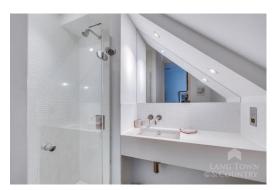

This attractive and beautifully presented duplex Apartment is located on the 2nd floor. The apartment comprises: Open plan living/dining/kitchen. The kitchen area benefits under counter fridge and dishwasher and there is access to a pantry cupboard. A shower room with shower, Hand basin, WC and heated towel rail. Stairs rise to the first floor where there is a mezzanine level bedroom with skylights fitted with blinds allowing plenty of light.