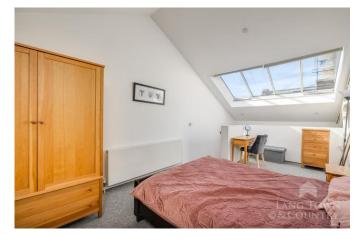

This attractive and beautifully presented duplex Apartment is located on the 2nd floor. The apartment comprises: Open plan living/dining/kitchen. The kitchen area benefits under counter fridge and dishwasher and there is access to a pantry cupboard. A shower room with shower, Hand basin, WC and heated towel rail. Stairs rise to the first floor where there is a mezzanine level bedroom with skylights fitted with blinds allowing plenty of light.