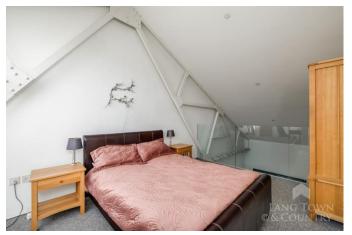

This attractive and beautifully presented duplex Apartment is located on the 2nd floor. The apartment comprises: Open plan living/dining/kitchen. The kitchen area benefits under counter fridge and dishwasher and there is access to a pantry cupboard. A shower room with shower, Hand basin, WC and heated towel rail. Stairs rise to the first floor where there is a mezzanine level bedroom with skylights fitted with blinds allowing plenty of light.