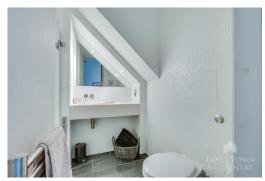

This attractive and beautifully presented duplex Apartment is located on the 2nd floor. The apartment comprises: Open plan living/dining/kitchen. The kitchen area benefits under counter fridge and dishwasher and there is access to a pantry cupboard. A shower room with shower, Hand basin, WC and heated towel rail. Stairs rise to the first floor where there is a mezzanine level bedroom with skylights fitted with blinds allowing plenty of light.