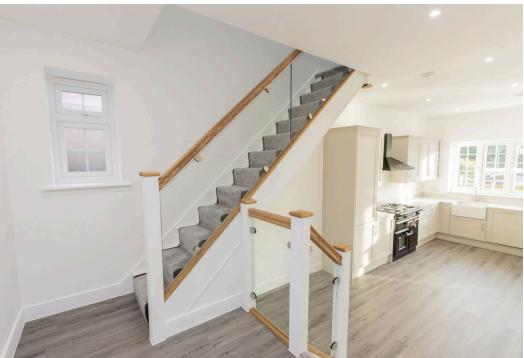

To the front, you'll find a driveway with space for up to three cars, along with an electric roll-top garage door that provides excellent storage options or the perfect space for motorcycle parking.

Step inside to discover a wonderfully appointed living space, boasting an inviting entrance hall, complete with a cloakroom and a wooden staircase and carpet runner featuring a stylish glass balustrade leading to the first floor landing. following through from the entrance hall a stunning, fully-fitted kitchen featuring Caesar stone Statuario maximus worktops, built in high-end appliances and a breakfast bar that seamlessly flows into the bright and airy living room with patio doors opening out to the East facing patio and garden—perfect for entertaining or simply enjoying the outdoor space. Downstairs there is underfloor heating throughout and bluetooth speakers in the kitchen and living room ceilings, a fantastic addition, perfect for entertainment.