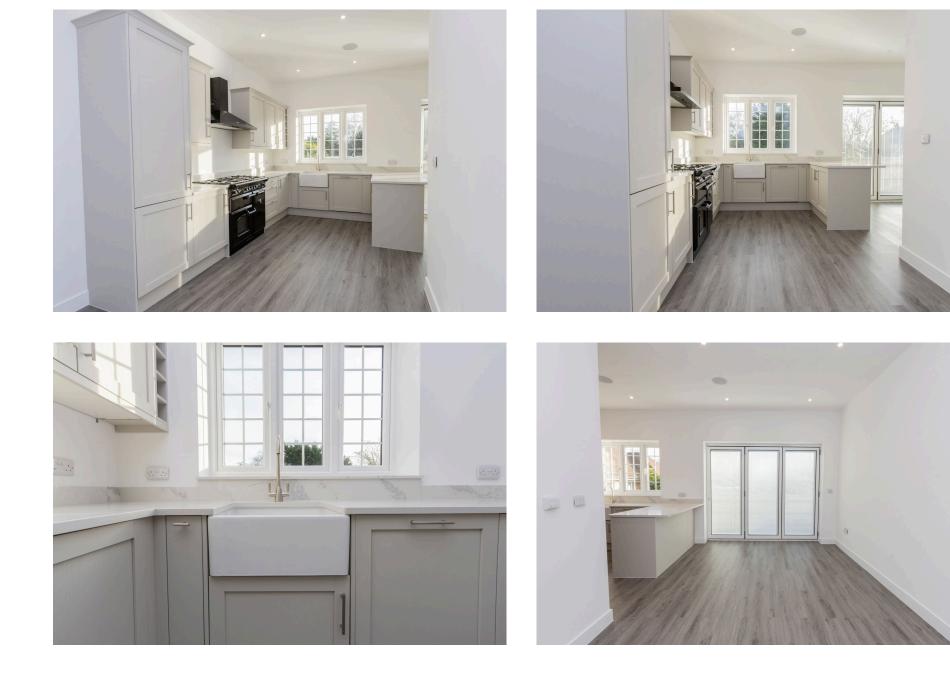

To the front, you'll find a driveway with space for up to three cars, along with an electric roll-top garage door that provides excellent storage options or the perfect space for motorcycle parking.

Step inside to discover a wonderfully appointed living space, boasting an inviting entrance hall, complete with a cloakroom and a wooden staircase and carpet runner featuring a stylish glass balustrade leading to the first floor landing. following through from the entrance hall a stunning, fully-fitted kitchen featuring Caesar stone Statuario maximus worktops, built in high-end appliances and a breakfast bar that seamlessly flows into the bright and airy living room with patio doors opening out to the East facing patio and garden—perfect for entertaining or simply enjoying the outdoor space. Downstairs there is underfloor heating throughout and bluetooth speakers in the kitchen and living room ceilings, a fantastic addition, perfect for entertainment.

BEAUTIFUL OPEN PLAN

LIVING SPACE

UTILITY ROOM

 COUNCIL TAX BAND AWAITED

01580 755 565