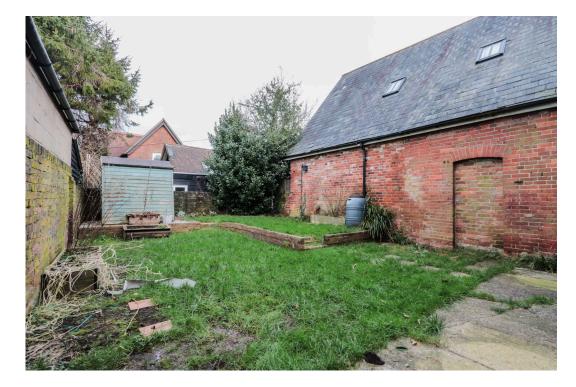

An internal hallway leads from the living room with stairs going up to the first floor. A doorway opens on to the kitchen which is fitted with wall and base units, a double-glazed window and door opens on to the secluded rear garden, offering a peaceful retreat and ideal for garden enthusiasts.