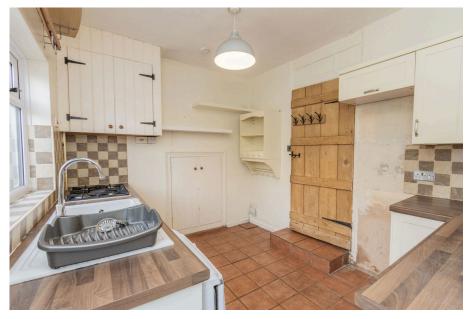

An internal hallway leads from the living room with stairs going up to the first floor. A doorway opens on to the kitchen which is fitted with wall and base units, a double-glazed window and door opens on to the secluded rear garden, offering a peaceful retreat and ideal for garden enthusiasts.