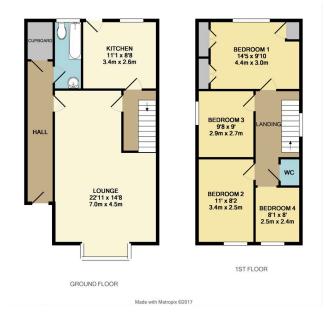

To the front, a driveway provides parking for two cars and leads to the front door which opens on to a spacious hallway with a utility cupboard to the end of the hallway, doors to the family bathroom and the 22ft+ living/dining room. The living room is bright and airy with a large bay window to the front, a charming Victorian fireplace (currently not in use) adds character and potential to this lovely space.

An internal hallway leads from the living room with stairs going up to the first floor. A doorway opens on to the kitchen which is fitted with wall and base units, a double-glazed window and door opens on to the secluded rear garden, offering a peaceful retreat and ideal for garden enthusiasts.

Upstairs, the property boasts three double bedrooms along with a single bedroom.

This home is ideally located within walking distance of the village shops, cafes, and amenities, providing the perfect balance of seclusion and convenience. With the potential to modernise and transform, this property is available chain-free, presenting a wonderful opportunity for buyers looking to put their own stamp on a home in a sought-after area.