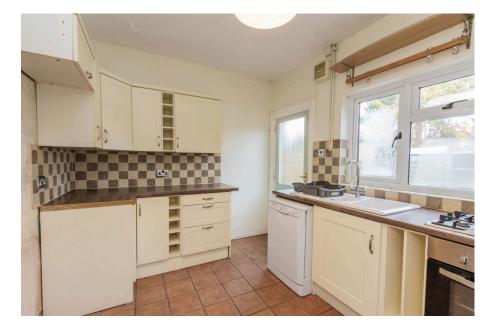

An internal hallway leads from the living room with stairs going up to the first floor. A doorway opens on to the kitchen which is fitted with wall and base units, a double-glazed window and door opens on to the secluded rear garden, offering a peaceful retreat and ideal for garden enthusiasts.