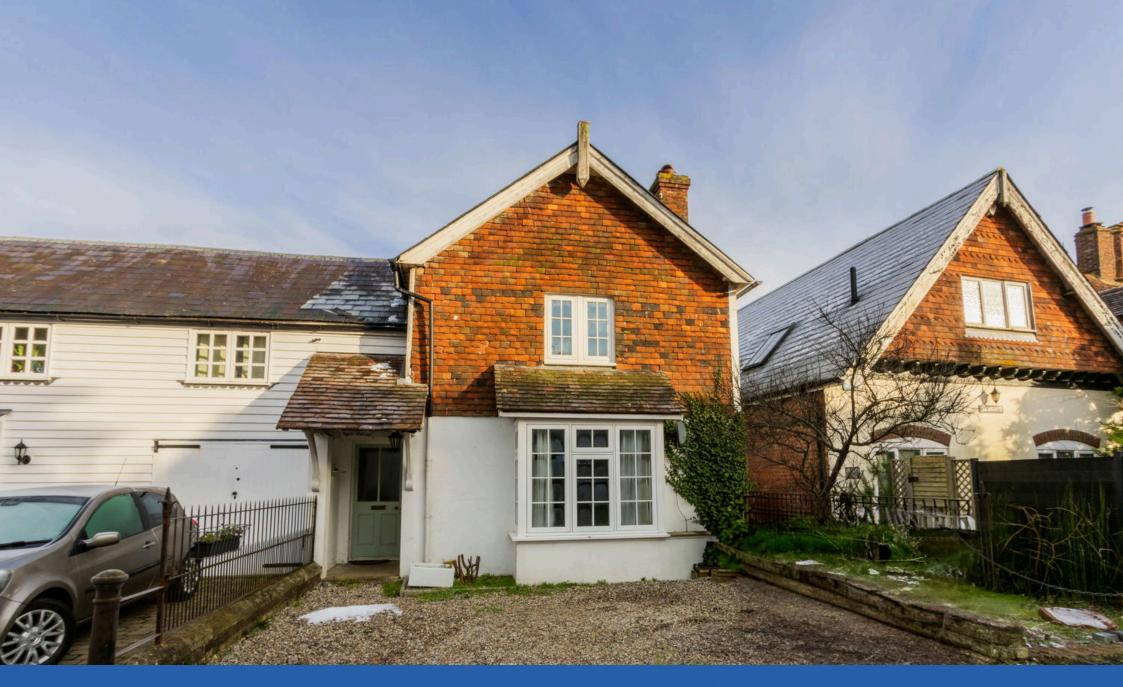

## Available With No Onward Chain In Hawkhurst £375,000

🍋 4 🚰 1 🚘 1

Situated on a quiet, no-through road in the heart of Hawkhurst, this delightful four-bedroom character home offers a fantastic opportunity for those seeking a property for complete modernisation throughout. The property provides the perfect blank canvas to create a home to your exact specifications, all while retaining its period charm.

To the front, a driveway provides parking for two cars and leads to the front door which opens on to a spacious hallway with a utility cupboard to the end of the hallway, doors to the family bathroom and the 22ft+ living/dining room. The living room is bright and airy with a large bay window to the front, a charming Victorian fireplace (currently not in use) adds character and potential to this lovely space.

- FOUR BEDROOM SEMI-DETACHED HOUSE
- IN NEED OF COMPLETE MODERNISATION
- SITUATED ON A NO-THROUGH ROAD
- WALKING DISTANCE TO HAWKHURST COLONNADE
- EPC RATING E

- 22FT LIVING/DINING ROOM
- PRETTY REAR GARDEN
- OFF-ROAD PARKING
- AVAILABLE WITH NO
  ONWARD-CHAIN
- COUNCIL TAX BAND D