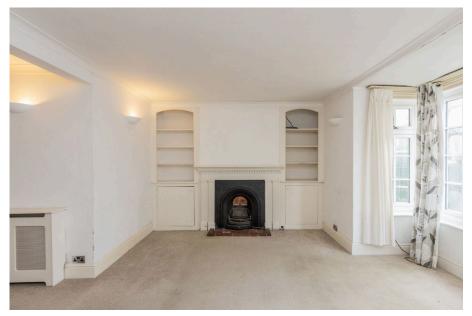

To the front, a driveway provides parking for two cars and leads to the front door which opens on to a spacious hallway with a utility cupboard to the end of the hallway, doors to the family bathroom and the 22ft+ living/dining room. The living room is bright and airy with a large bay window to the front, a charming Victorian fireplace (currently not in use) adds character and potential to this lovely space.