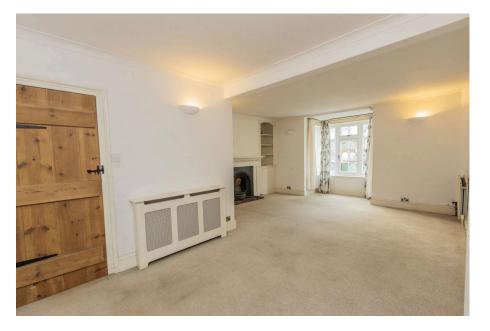

To the front, a driveway provides parking for two cars and leads to the front door which opens on to a spacious hallway with a utility cupboard to the end of the hallway, doors to the family bathroom and the 22ft+ living/dining room. The living room is bright and airy with a large bay window to the front, a charming Victorian fireplace (currently not in use) adds character and potential to this lovely space.