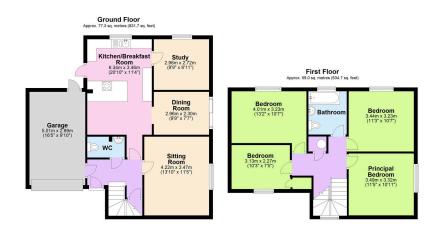

Total area: approx. 136.2 sq. metres (1466.4 sq. feet)

- A FOUR BEDROOM ATTACHED HOUSE
- PRETTY WRAP AROUND GARDEN TO THE REAR AND SIDE
- GENEROUS SIZED LIVING ROOM
- PRIVATE STUDY
- EPC RATING C

- SINGLE GARAGE AND DRIVEWAY
- A NEWLY FITTED MODERN KITCHEN/BREAKFAST ROOM
- SEPARATE DINING ROOM
- IDEAL POSITION FOR THE CRANBROOK SHOPS & SCHOOLS
- COUNCIL TAX BAND E