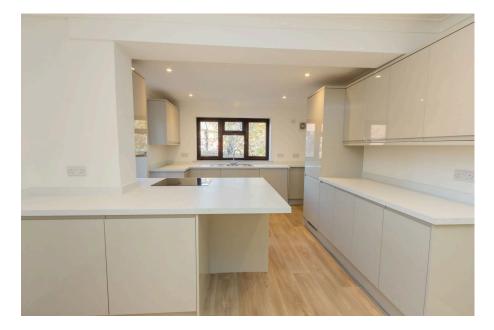

The heart of the home is the recently fitted modern kitchen, thoughtfully designed with a range of sleek wall and base units. A large breakfast bar complements the space, making it perfect for casual dining or family gatherings. There's also ample room for a dining table, and a door provides direct access to the generous rear garden. Additional doors lead to a separate dining room and a versatile study, offering flexible spaces for entertaining or working from home. The living room is generously proportioned, providing a bright and comfortable area for relaxation.