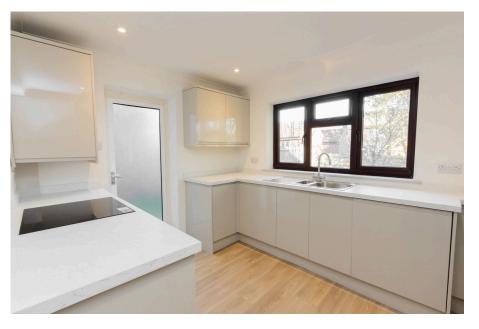

The heart of the home is the recently fitted modern kitchen, thoughtfully designed with a range of sleek wall and base units. A large breakfast bar complements the space, making it perfect for casual dining or family gatherings. There's also ample room for a dining table, and a door provides direct access to the generous rear garden. Additional doors lead to a separate dining room and a versatile study, offering flexible spaces for entertaining or working from home. The living room is generously proportioned, providing a bright and comfortable area for relaxation.