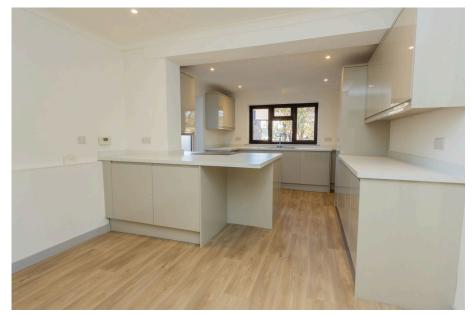

The heart of the home is the recently fitted modern kitchen, thoughtfully designed with a range of sleek wall and base units. A large breakfast bar complements the space, making it perfect for casual dining or family gatherings. There's also ample room for a dining table, and a door provides direct access to the generous rear garden. Additional doors lead to a separate dining room and a versatile study, offering flexible spaces for entertaining or working from home. The living room is generously proportioned, providing a bright and comfortable area for relaxation.