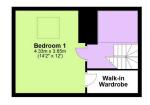

On the top floor, the principal suite offers a peaceful retreat with a large bedroom bathed in natural light from a 'Velux' window. This serene space also features a walk-in wardrobe, ensuring ample storage.

Total area: approx. 128.6 sq. metres (1384.4 sq. feet)

- FOUR BEDROOM SEMI DETACHED HOUSE
- LIVING ROOM WITH OPEN FIREPLACE
- THREE BEDROOMS & PRETTY BATHROOM ON FIRST FLOOR
- SEPARATE UTILITY ROOM
- EPC RATING E