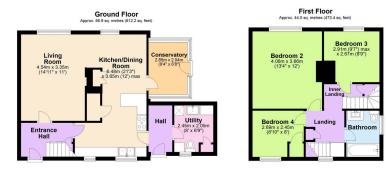

Inside, the ground floor offers a spacious and inviting living room, perfect for entertaining or relaxation. The heart of the home is the kitchen/dining area, featuring custom oak base units, a striking zinc worktop, and a luxurious '*Travertine*' tiled floor. This space opens on to a separate utility room and a garden room that leads out to the rear garden.

The first floor includes three well-proportioned bedrooms, with two generous doubles and a versatile fourth bedroom, which could serve as a home office or nursery. This level is completed by a modern family bathroom.

On the top floor, the principal suite offers a peaceful retreat with a large bedroom bathed in natural light from a 'Velux' window. This serene space also features a walk-in wardrobe, ensuring ample storage.

Total area: approx. 128.6 sq. metres (1384.4 sq. feet)

- FOUR BEDROOM SEMI DETACHED HOUSE
- LIVING ROOM WITH OPEN FIREPLACE
- THREE BEDROOMS & PRETTY BATHROOM ON FIRST FLOOR
- SEPARATE UTILITY ROOM
- EPC RATING E