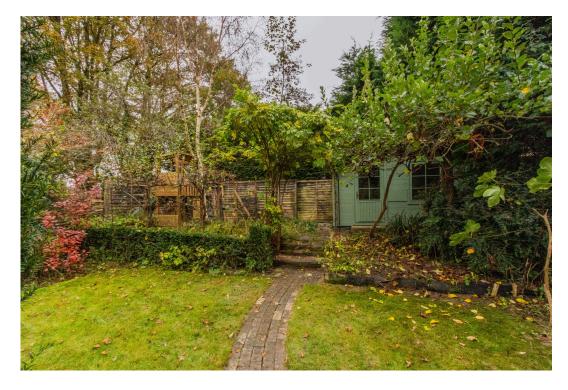

The established south-facing garden is a highlight, laid to lawn and beautifully landscaped with a variety of flowering plants, mature trees, and apple trees. Steps lead to practical timber and brick sheds, adding rustic charm and storage to this lush outdoor space.