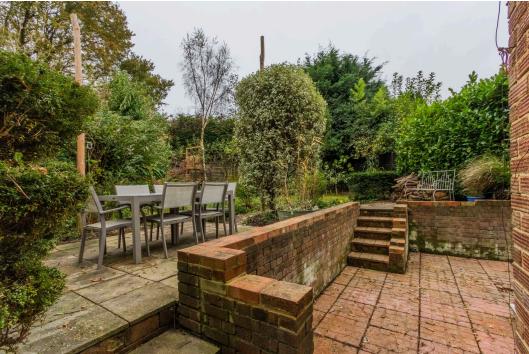

The established south-facing garden is a highlight, laid to lawn and beautifully landscaped with a variety of flowering plants, mature trees, and apple trees. Steps lead to practical timber and brick sheds, adding rustic charm and storage to this lush outdoor space.