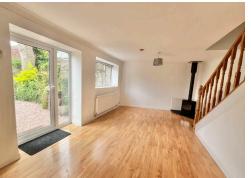

LOUNGE/DINER - 4.8m x 3.8m (15'8" x 12'5") Feature solid fuel stove on an open grate. Natural wood effect flooring. Central heating radiator. uPVC double window and patio door onto garden. Open plan staircase to first floor.