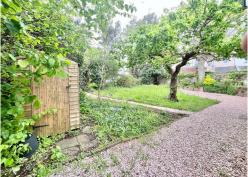

OUTSIDE Delightfully enclosed gardens with gravelled driveway from five bar gate onto parking area. Lawned gardens with fruit trees and natural hedgerow boarders with small gate and access to the rear to further garden area and parking with carport.