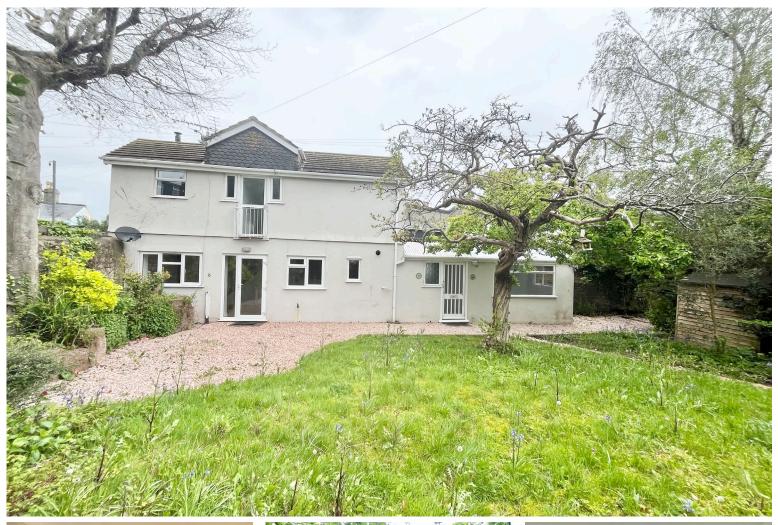

Conway Road | Paignton | TQ4 5LH

A three bedroom detached cottage converted from a stable and in a quiet location off Conway Road. The property has a wealth of charm and character and sits in delightful gardens with parking and carport.

## Asking Price Of £275,000

- THREE BEDROOM DETACHED COTTAGE
- PARKING AND CARPORT
- NO FORWARD CHAIN

Front door to:-

Hallway Opening onto:-

SUN LOUNGE/CONSERVATORY - 3.4m x 2.5m (11'1" x 8'2")

KITCHEN - 3.8m x 2.4m max (12'5" x 7'10" max) Range of built in kitchen units including 1 1/2 bowl sink. Inset gas hob and electric cooker below. Further wall and base units. Gas combination boiler for central heating and domestic hot water. uPVC double glazed window. Opening onto:-

OUTSIDE Delightfully enclosed gardens with gravelled driveway from five bar gate onto parking area. Lawned gardens with fruit trees and natural hedgerow boarders with small gate and access to the rear to further garden area and parking with carport.