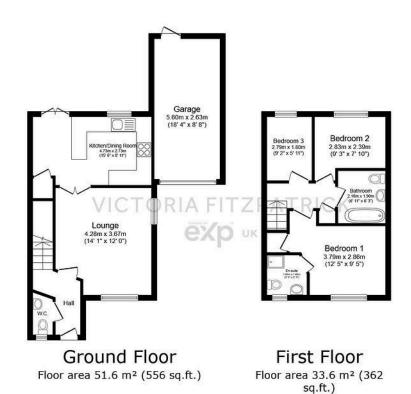

- QUOTE REFERENCE VF0354
- THREE BEDROOM SEMI DEATCHED
- DOWNSTAIRS WC
- FAMILY BATHROOM
- SINGLE GARAGE AND DRIVEWAY

- POPULAR LOCATION OF BROCKHILL
- KITCHEN DINER
- MASTER BEDROOM WITH EN-SUITE
- ENCLOSED REAR GARDEN
- COUNCIL TAX C

TOTAL: 85.2 m<sup>2</sup> (917 sq.ft.)

This floor plan is for illustrative purposes only. It is not drawn to scale. Any measurements, floor areas (including any total floor area), openings and orientations are approximate. No details are guaranteed, they cannot be relied upon for any purpose and do not form any part of any agreement. No liability is taken for any error, omission or misstatement. A party must rely upon it so win inspection(s).