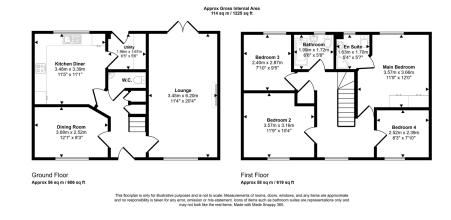

Upon entering, you're greeted by a spacious hallway that leads to a convenient downstairs WC, a charming dining room perfect for family meals and gatherings and a beautifully presented, dual-aspect lounge flooded with natural light. The modern, fully refurbished kitchen is a true centre-piece, featuring sleek built-in appliances, a stylish breakfast bar and seamless access to a practical utility area with additional entry to the landscaped rear garden.

Upstairs, the master bedroom offers both comfort and style with built-in wardrobes and a private en-suite shower room. Three additional double bedrooms provide ample space for family or guests, complemented by a contemporary family bathroom.

Outside, the low-maintenance rear garden offers an inviting large patio area, lush lawn, and fenced boundaries, ideal for outdoor relaxation or entertaining. Practical touches include an outside tap, side gated access, entry to a single garage and off road parking.