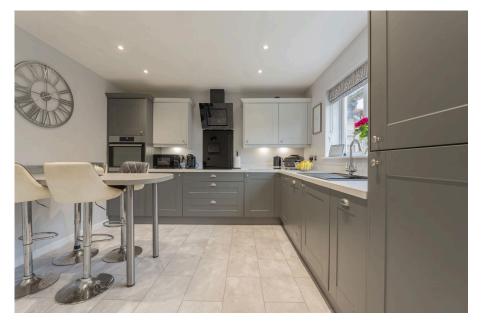

Upon entering, you're greeted by a spacious hallway that leads to a convenient downstairs WC, a charming dining room perfect for family meals and gatherings and a beautifully presented, dual-aspect lounge flooded with natural light. The modern, fully refurbished kitchen is a true centre-piece, featuring sleek built-in appliances, a stylish breakfast bar and seamless access to a practical utility area with additional entry to the landscaped rear garden.