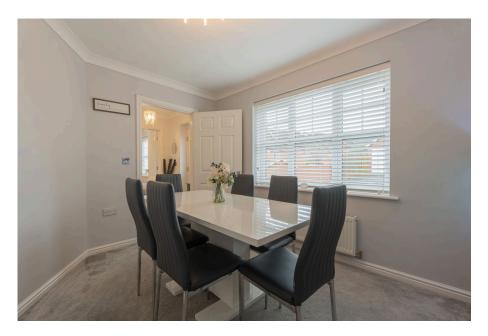

Upon entering, you're greeted by a spacious hallway that leads to a convenient downstairs WC, a charming dining room perfect for family meals and gatherings and a beautifully presented, dual-aspect lounge flooded with natural light. The modern, fully refurbished kitchen is a true centre-piece, featuring sleek built-in appliances, a stylish breakfast bar and seamless access to a practical utility area with additional entry to the landscaped rear garden.