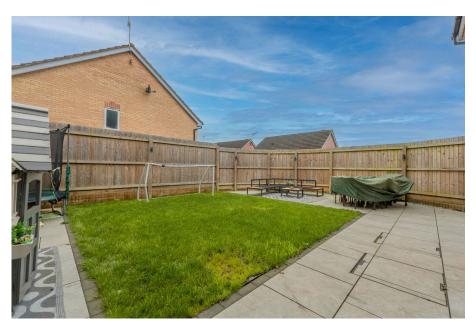

Outside, the low-maintenance rear garden offers an inviting large patio area, lush lawn, and fenced boundaries, ideal for outdoor relaxation or entertaining. Practical touches include an outside tap, side gated access, entry to a single garage and off road parking.