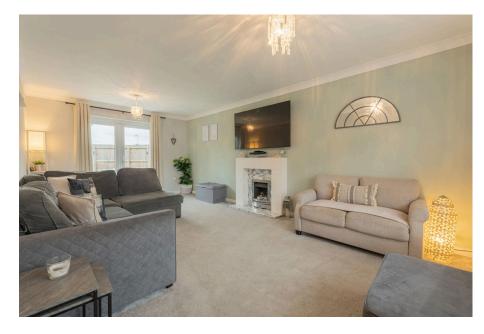

Upon entering, you're greeted by a spacious hallway that leads to a convenient downstairs WC, a charming dining room perfect for family meals and gatherings and a beautifully presented, dual-aspect lounge flooded with natural light. The modern, fully refurbished kitchen is a true centre-piece, featuring sleek built-in appliances, a stylish breakfast bar and seamless access to a practical utility area with additional entry to the landscaped rear garden.