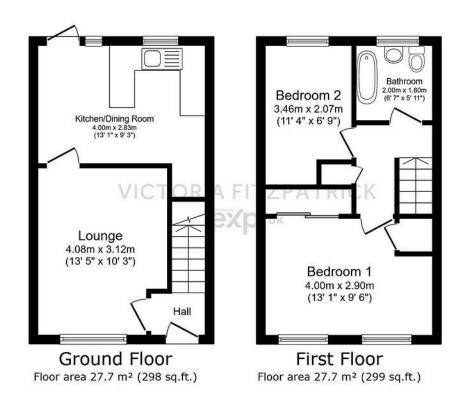

TOTAL: 55.5 m<sup>2</sup> (597 sq.ft.)

This floor plan is for illustrative purposes only. It is not drawn to scale. Any measurements, floor areas (including any total floor area), openings and orientations are approximate. No details are guaranteed, they cannot be relied upon for any purpose and do not form any part of any agreement. No liability is taken for any error, omission or misstatement. A party must rely upon it so win inspection(s).