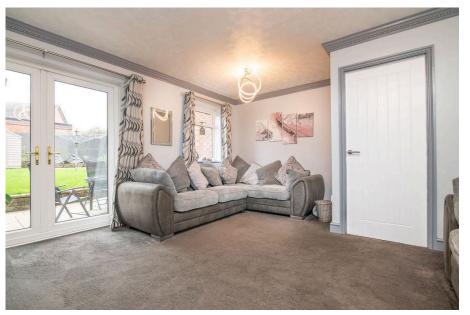

The spacious lounge is bathed in natural light and boasts patio doors that lead directly onto a beautifully designed garden patio, ideal for indoor-outdoor living. Upstairs, the master bedroom includes built-in wardrobes, while the second bedroom is fitted with quality bedroom furniture and a cosy third bedroom offers versatile use. The family bathroom is thoughtfully designed with a low-level WC, pedestal wash basin, panelled bath with shower over and a handy airing cupboard.