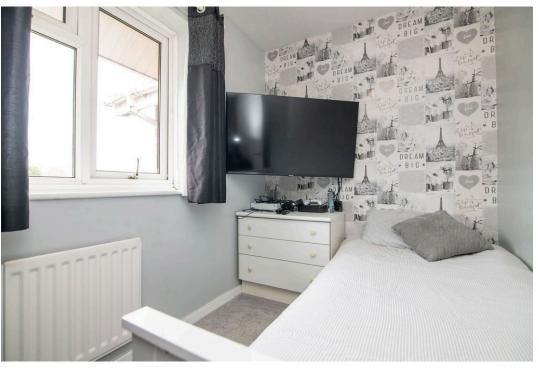

The spacious lounge is bathed in natural light and boasts patio doors that lead directly onto a beautifully designed garden patio, ideal for indoor-outdoor living. Upstairs, the master bedroom includes built-in wardrobes, while the second bedroom is fitted with quality bedroom furniture and a cosy third bedroom offers versatile use. The family bathroom is thoughtfully designed with a low-level WC, pedestal wash basin, panelled bath with shower over and a handy airing cupboard.