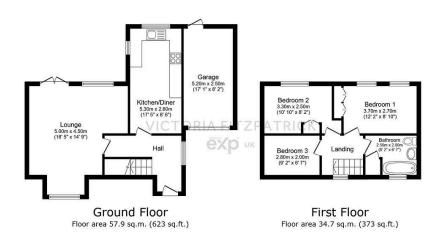

TOTAL: 92.5 sq.m. (996 sq.ft.) This floor plan is for illustrative purposes only. It is not down to scale. Any measurements, floor areas (including any total floor area), openings and orientations are approximate. No data are guaranteed, they cannot be right auto on fir any purpose and do not firm any part of any appreement. No labellary is taken for any error, amator