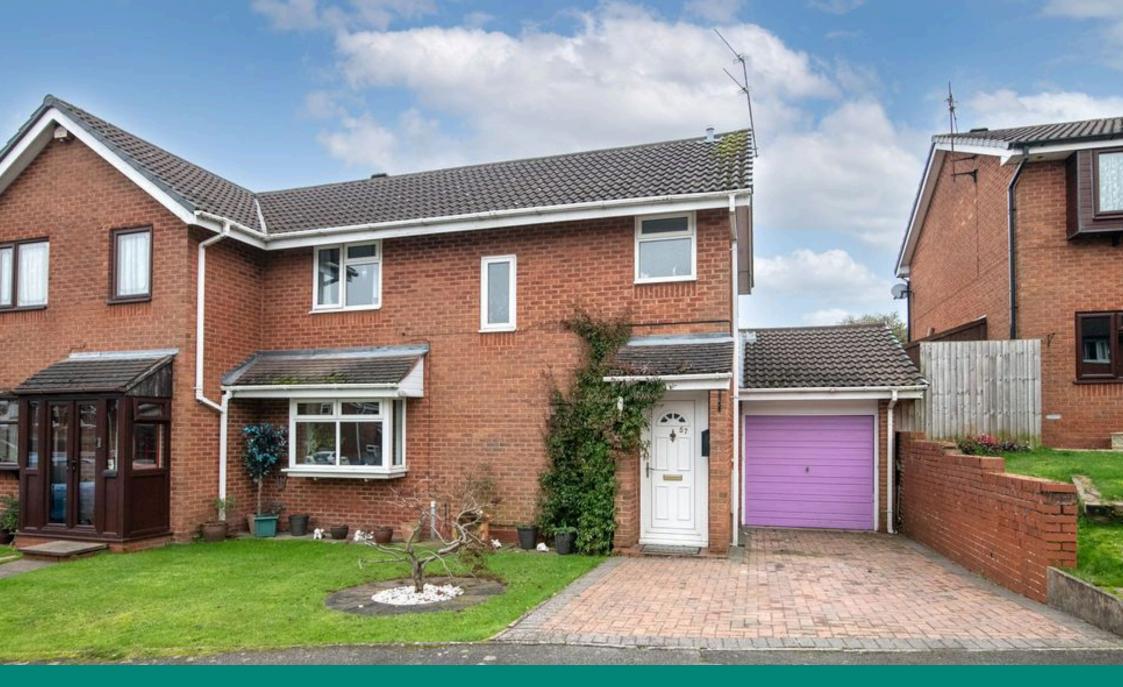

## Longfellow Close, Redditch, B97 5HN Offers Over £310,000

🍋 3 🚰 1 🚘 1

## \*\*PLEASE QUOTE REF: VF0354\*\*

Welcome to this charming three-bedroom semi-detached home located in the highly sought-after Walkwood area of Redditch. This inviting property features a welcoming entrance hallway with stylish Karndean flooring that seamlessly flows into a modern kitchen-diner, with convenient internal access to a single garage, perfect for additional storage.

Outdoors, you'll find a delightful south-facing garden, perfect for entertaining. Featuring a large paved patio, steps leading to a lush lawn and a raised decked area ideal for summer dining. Practical touches include fenced boundaries for privacy, an outside tap, solar panels, electric points and a dedicated power point for a hot tub. The single garage also provides extra storage to the eaves, where the efficient combi boiler is located, and there's off-road parking at the front. Double-glazed and gas central heated throughout, this home offers comfortable and stylish living in a prime location.