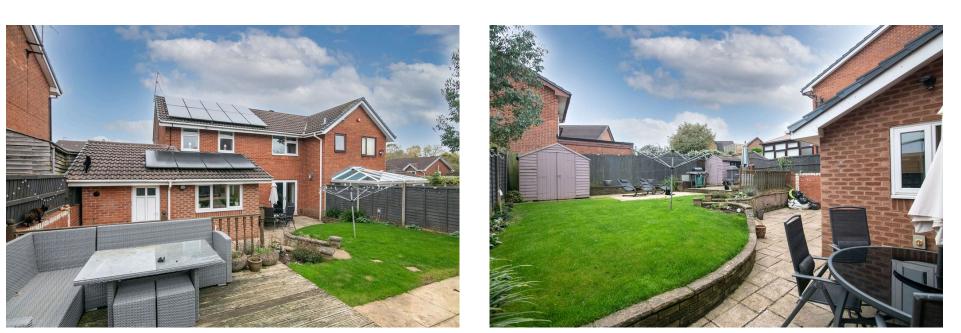

Outdoors, you'll find a delightful south-facing garden, perfect for entertaining. Featuring a large paved patio, steps leading to a lush lawn and a raised decked area ideal for summer dining. Practical touches include fenced boundaries for privacy, an outside tap, solar panels, electric points and a dedicated power point for a hot tub. The single garage also provides extra storage to the eaves, where the efficient combi boiler is located, and there's off-road parking at the front. Double-glazed and gas central heated throughout, this home offers comfortable and stylish living in a prime location.