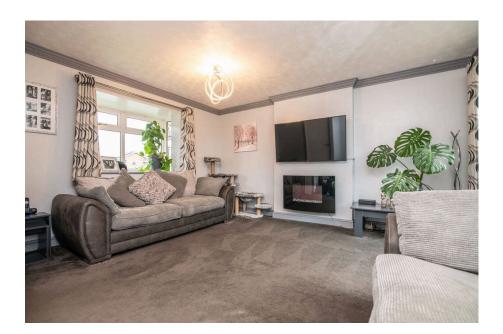

The spacious lounge is bathed in natural light and boasts patio doors that lead directly onto a beautifully designed garden patio, ideal for indoor-outdoor living. Upstairs, the master bedroom includes built-in wardrobes, while the second bedroom is fitted with quality bedroom furniture and a cosy third bedroom offers versatile use. The family bathroom is thoughtfully designed with a low-level WC, pedestal wash basin, panelled bath with shower over and a handy airing cupboard.