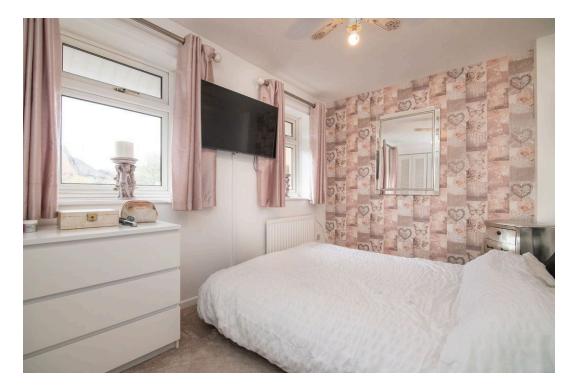

The spacious lounge is bathed in natural light and boasts patio doors that lead directly onto a beautifully designed garden patio, ideal for indoor-outdoor living. Upstairs, the master bedroom includes built-in wardrobes, while the second bedroom is fitted with quality bedroom furniture and a cosy third bedroom offers versatile use. The family bathroom is thoughtfully designed with a low-level WC, pedestal wash basin, panelled bath with shower over and a handy airing cupboard.