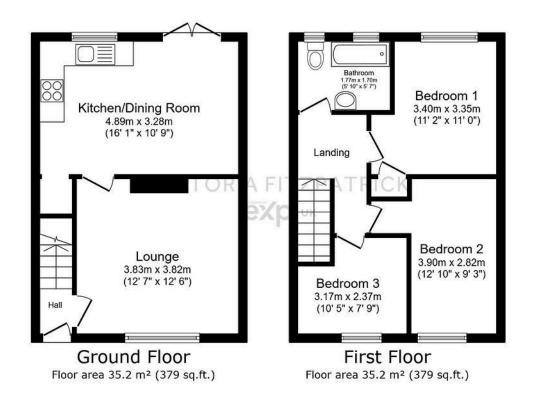

- POPULAR LOCATION OF GREENLANDS
- BEAUTIFUL LOUNGE WITH LOG BURNER
- THREE DOUBLE BEDROOMS
- GENEROUS ENCLOSED REAR GARDEN
- EPC RATING C & COUNCIL TAX BAND B

TOTAL: 70.4 m<sup>2</sup> (758 sq.ft.)

This floor plan is for illustrative purposes only. It is not drawn to scale. Any measurements, floor areas (including any total floor area), openings and orientations are approximate. No details are guaranteed, they cannot be relied upon for any purpose and do not form any part of any agreement. No liability is taken for any error, omission or misstatement. A party must rely upon it so win inspection(s).