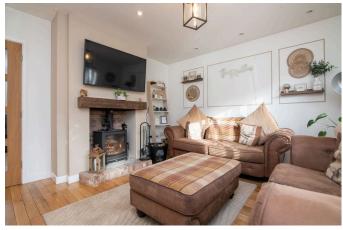

- POPULAR LOCATION OF GREENLANDS
- BEAUTIFUL LOUNGE WITH LOG BURNER
- THREE DOUBLE BEDROOMS
- GENEROUS ENCLOSED REAR GARDEN
- EPC RATING C & COUNCIL TAX BAND B

TOTAL: 70.4 m<sup>2</sup> (758 sq.ft.)

This floor plan is for illustrative purposes only. It is not drawn to scale. Any measurements, floor areas (including any total floor area), openings and orientations are approximate. No details are guaranteed, they cannot be relied upon for any purpose and do not form any part of any agreement. No liability is taken for any error, omission or misstatement. A party must rely upon it so win inspection(s).