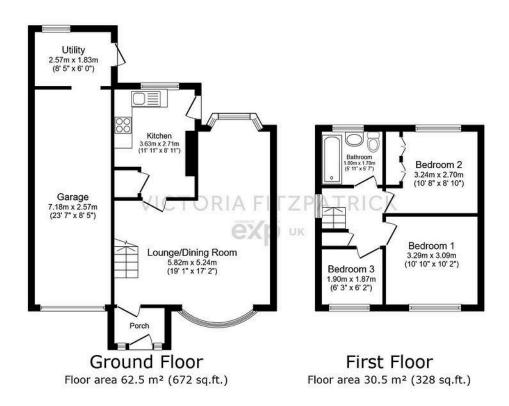

## Caynham Close, Redditch, B98 0JF

Offers Over £260.000

\*\*PLEASE QUOTE REFERENCE VF0354\*\* Situated in the highly desirable Winyates West area of Redditch, this move-in-ready three-bedroom semi-detached property is perfect for first-time buyers or those seeking a comfortable family home.

TOTAL: 93.0 m<sup>2</sup> (1,001 sq.ft.)

This floor plan is for illustrative purposes only. It is not drawn to scale. Any measurements, floor areas (including any total floor area), openings and orientations are approximate. No details are guaranteed, they cannot be relied upon for any purpose and do not form any part of any agreement. No liability is taken for any error, omission or misstatement. A party must rely upon its own inspection(s).