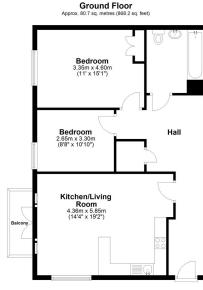

## 

- Superbly presented two bedroom apartment built circa 2020
- Double glazing
- Communal grounds
- Secure communal bike storage
- Can be purchased at minimum share of 40% or full 100%

- Gas central hearting
- Allocated parking
- Modern fully fitted kitchen
- Outside balcony
- Council tax band D- £2332.80 p/a

REF JK0700. We pleased to offer this modern superbly presented two bedroom ground floor apartment which is situated conveniently for all the village amenities in East Molesey as well as being within a short distance of Hampton Court with its boutique shops, cafes, pubs, restaurants and, of course, mainline station. This property can be purchased on a shared ownership method subject to qualification or can be purchased 100%. 'In accordance with the estate agents act 1979, this property is being marketed and sold by the owner of the property'