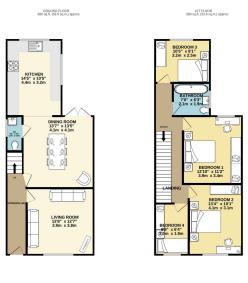

Open Day Saturday 30th November, Call To Book Your Time Slot.

Welcome To Grimshaw Lane, Bollington, A Show Stopping Four Bedroom End Of Terrace Home With No Onward Chain.

TOTAL FLOOR AREA: 1159 sq. k. (L07.7 sq.m.) approx.