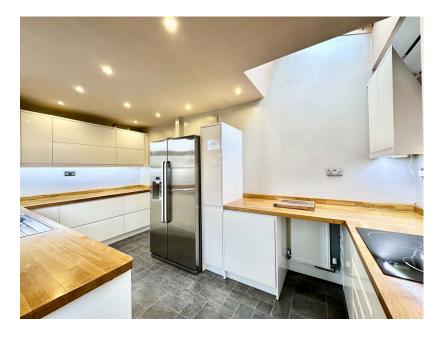

   Potential To Extend Into The

   Walking Distance To
  Outstanding local School's
  - Modern Fitted Extended Kitchen
  - Please Quote Ref GH702

TOTAL FLOOR AREA: 1280 sq.ft, (118.9 sq.m.) approx.
While every attempt has been made to ensure the accupacy of the fourpion contained their, measurements of doors, windows, room and any other item are approximate and on expossibility in laten for any every enerastion or mis-admented. This plan in for illustrative propose only and shade the used as such by any prospective purchaser. The services, systems and applicances shown have not been tended and no guarantee as to that open open applications of the services.