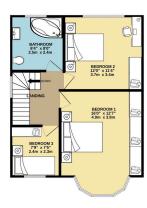

   Potential To Extend Into The

   Walking Distance To
  Outstanding local School's
  - Modern Fitted Extended Kitchen
  - Please Quote Ref GH702

TOTAL FLOOR AREA: 1280 sq.ft, (118.9 sq.m.) approx.
While every attempt has been made to ensure the accupacy of the fourpion contained their, measurements of doors, windows, room and any other item are approximate and on expossibility in laten for any every enerastion or mis-admented. This plan in for illustrative propose only and shade the used as such by any prospective purchaser. The services, systems and applicances shown have not been tended and no guarantee as to that open open applications of the services.