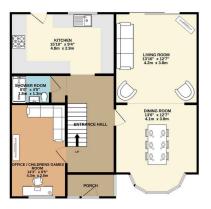

   Potential To Extend Into The

   Walking Distance To
  Outstanding local School's
  - Modern Fitted Extended Kitchen
  - Please Quote Ref GH702

TOTAL FLOOR AREA: 1280 sq.ft, (118.9 sq.m.) approx.
While every attempt has been made to ensure the accupacy of the fourpion contained their, measurements of doors, windows, room and any other item are approximate and on expossibility in laten for any every enerastion or mis-admented. This plan in for illustrative propose only and shade the used as such by any prospective purchaser. The services, systems and applicances shown have not been tended and no guarantee as to that open open applications of the services.