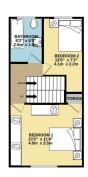

Open Day Saturday 16th November, Please Call To Book Your Time Slot.

Welcome To Hatherlow Lane, Hazel Grove. A Stunning Four Double Bedroom Mid Terrace Home.

TOTAL FLOOR AREA: 117.5 s.g.ft. (109.1. s.g.m.) approx.
Whilst every attempt has been sade to researce he accuracy of the floorpian contained here, reascurements
of does, involves, some and any other items are approximate and no responsibility is blane for any enry
orderprove purchased. This pain is the floorpiancy or end and the text of except your
prospective purchased. The services, systems and applicaces shown have not been resided and no guarantee
as to their operating or efficiency can be given.