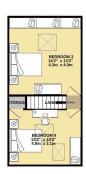

Open Day Saturday 16th November, Please Call To Book Your Time Slot.

Welcome To Hatherlow Lane, Hazel Grove. A Stunning Four Double Bedroom Mid Terrace Home.

TOTAL FLOOR AREA: 117.5 s.g.ft. (109.1. s.g.m.) approx.
Whilst every attempt has been sade to researce he accuracy of the floorpian contained here, reascurements
of does, involves, some and any other items are approximate and no responsibility is blane for any enry
orderprove purchased. This pain is the floorpiancy or end and the text of except your
prospective purchased. The services, systems and applicaces shown have not been resided and no guarantee
as to their operating or efficiency can be given.