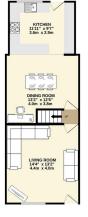

Open Day Saturday 16th November, Please Call To Book Your Time Slot.

Welcome To Hatherlow Lane, Hazel Grove. A Stunning Four Double Bedroom Mid Terrace Home.

TOTAL FLOOR AREA: 117.5 s.g.ft. (109.1. s.g.m.) approx.
Whilst every attempt has been sade to researce he accuracy of the floorpian contained here, reascurements
of does, involves, some and any other items are approximate and no responsibility is blane for any enry
orderprove purchased. This pain is the floorpiancy or end and the text of except your
prospective purchased. The services, systems and applicaces shown have not been resided and no guarantee
as to their operating or efficiency can be given.