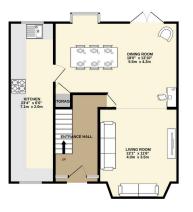

GROUND FLOOR 1ST FLOOR 596 sq.ft. (55.3 sq.m.) approx. 438 sq.ft. (40.7 sq.m.) approx.

TOTAL-FLOOR AREA: 1004 sp.ft. (96.1 sg.m.) approx.

Whols every attempts have been read to leave the accuracy of the Societion contained here, reasurements of doors, wholsows, rooms and any other items are approximate and no responsibility is siten for any entry, consistent on the sitement. This plant is sit illustrative purposes only and should be used as such by any prospective purchaser. The services, systems and applicances shown have not been belief and no guarantee as to their operatible or decreasing or declineary, can be glance.