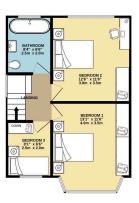

GROUND FLOOR 1ST FLOOR 596 sq.ft. (55.3 sq.m.) approx. 438 sq.ft. (40.7 sq.m.) approx.

TOTAL-FLOOR AREA: 1004 sp.ft. (96.1 sg.m.) approx.

Whols every attempts have been read to leave the accuracy of the Societion contained here, reasurements of doors, wholsows, rooms and any other items are approximate and no responsibility is siten for any entry, consistent on the sitement. This plant is sit illustrative purposes only and should be used as such by any prospective purchaser. The services, systems and applicances shown have not been belief and no guarantee as to their operatible or decreasing or declineary, can be glance.