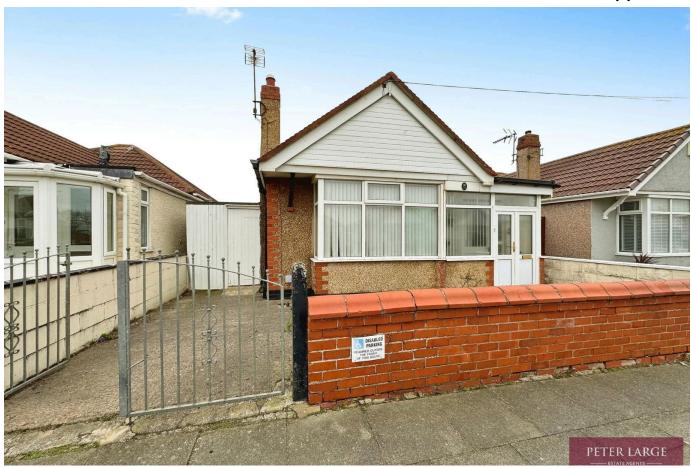

## 11 Molineaux Road, Rhy, LL18 3UA

£175,000 Page 2 Land 1

Introducing this detached bungalow in a sought-after location, brimming with potential. The property is ideal for those seeking to put their unique stamp on a home that has already benefited from a number of home improvements. The property benefits from a side vestibule, lounge, galley kitchen, rear vestibule leading onto the rear enclosed garden, two bedrooms and wet room. The property is ideally situated, offering residents a host of local amenities within walking distance. Having walking and cycling routes on the doorstep being conveniently close to the seafront, making weekend strolls along the beach a regular activity.

## **Key Features**

- · Two bedroom
- · Rear vestibule
- · Off street parking for one vehicle
- Freehold
- · Council tax C

- · Detached bungalow
- · Enclosed rear garden
- · Wet room
- EPC D
- Date 11/12/2024