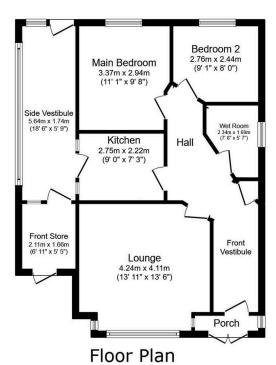

Floor area 71.2 m<sup>2</sup> (766 sq.ft.)

TOTAL: 71.2 m<sup>2</sup> (766 sq.ft.)

This floor plan is for illustrative purposes only. It is not drawn to scale. Any measurements, floor areas (including any total floor area), openings and orientations are approximate. No details are guaranteed, they cannot be relied upon for any purpose and do not form any part of any agreement. No liability is taken for any error, omission or misstatement. A party must rely upon it sow in inspection(s). Dowered by www.Propertybox.10.