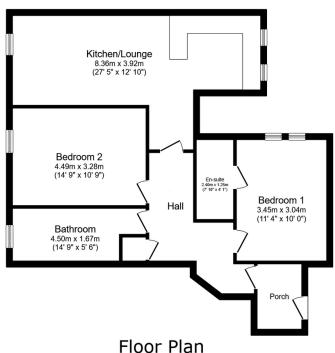

## **Key Features**

- · Coastal location
- · Gated parking
- · Open-plan
- Leasehold
- · Council tax band- C

- Two bedroom apartment
- Spacious
- · Neutrally decorated
- EPC-C
- Instructed 23/12/2024

Floor area 79.9 m<sup>2</sup> (860 sq.ft.)

TOTAL: 79.9 m<sup>2</sup> (860 sq.ft.)

This floor plan is for illustrative purposes only. It is not drawn to scale. Any measurements, floor areas (including any total floor area), openings and orientations are approximate. No details are guaranteed, they cannot be relied upon for any purpose and do not form any part of any agreement. No liability is taken for any error, omission or misstatement. A party must rely upon it sow in inspection(s). Dowered by www.Propertybox.10.