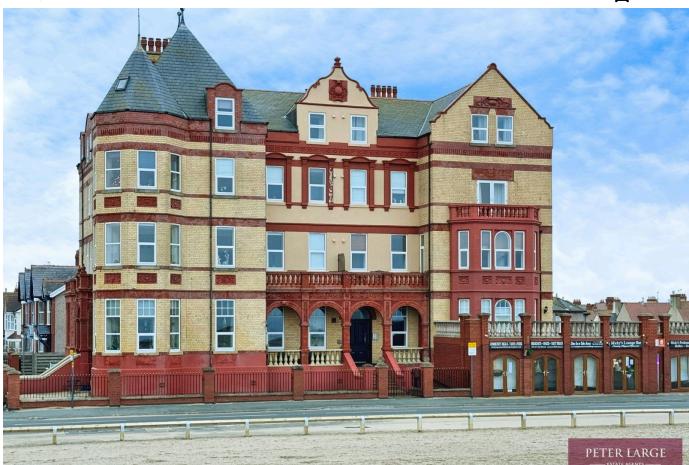

## Apt 7, Palace Apts, West Parade, Rhyl, LL18 1HX

£125,000 \( \begin{align\*} \begin{al

I am delighted to present to you this neutrally decorated apartment standing in an area with local amenities within close proximity, breathtaking walking routes along the tranquil coastal line. This apartment is a perfect embodiment of comfortable living and modern style. It offers a spacious reception room with open-plan kitchen, the living area provides ample space for relaxation and entertainment, making it a perfect spot for hosting friends and family. The property includes two well-proportioned bedrooms, the second incorporating an en-suite. Viewing is highly recommended.

## **Key Features**

- · Coastal location
- · Gated parking
- · Open-plan
- Leasehold
- · Council tax band- C

- Two bedroom apartment
- Spacious
- · Neutrally decorated
- EPC-C
- Instructed 23/12/2024

Floor area 79.9 m<sup>2</sup> (860 sq.ft.)