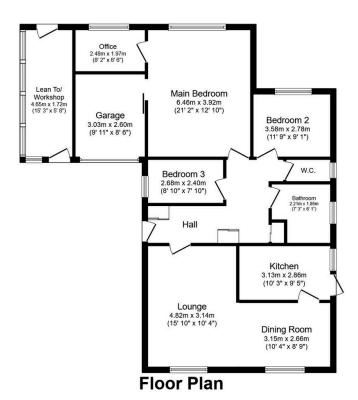

Total floor area 96.5 m² (1,038 sq.ft.) approx

This plan is for illustration purposes only and may not be representative of the property. Plan not to scale. Powered by PropertyBox