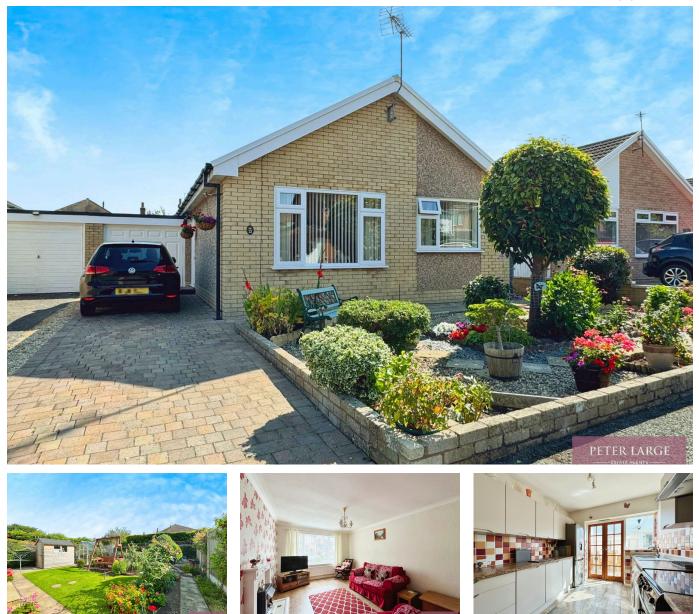

## 22 Lon Cwybr, Rhuddlan, LL18 2SX

£232,500

🍋 2 🕒 1 🚘 1

Presenting this immaculate, detached two bedroom bungalow. This charming property is nestled in the heart of the popular and historical village of Rhuddlan. The location offers a plethora of engaging activities, including quaint shops, walking routes, a medieval castle, and a golf course, all within easy reach with bus routes running nearby. With a large conservatory to the rear which looks out onto the pretty garden letting you relax in the peace and tranquillity. Don't miss out on the opportunity to own a piece of Rhuddlan's charm and history.

## **Key Features**

- Immaculate property
- Village location
- Lovely well manicured gardens
- Garage
- EPC D

- Two bed detached bungalow
- · Large conservatory to the rear
- Off street parking
- Freehold
- Date: 23/05/2024, Price reviewed 07/02/25