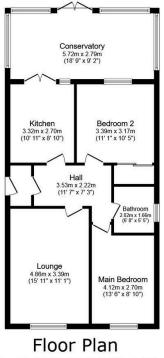

Floor area 79.5 m<sup>2</sup> (855 sq.ft.)

TOTAL: 79.5 m<sup>2</sup> (855 sq.ft.)

This floor plan is for illustrative purposes only. It is not drawn to scale. Any measurements, floor areas (including any total floor area), openings and orientations are approximate. No details are guaranteed, they cannot be relied upon for any purpose and do not form any part of any agreement. No liability is taken for any error, omission or misstatement. A party must rely upon its own inspection(s). Powered by www.Fropertybox.io