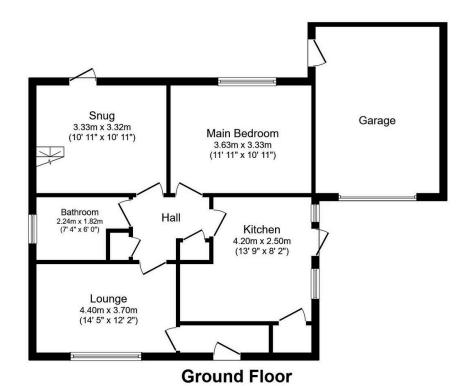

Total floor area 103.8 sq.m. (1,117 sq.ft.) approx

This plan is for illustration purposes only and may not be representative of the property. Plan not to scale. Powered by PropertyBox