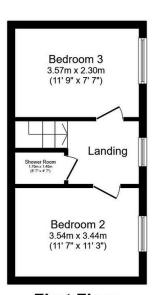

- · Two reception rooms for versatile living
- Well-equipped kitchen for culinary enthusiasts
- · Convenient access to local amenities
- NO FORWARD CHAIN
- Instructed 12/03/2024- Revised 24/12/2024

**First Floor** 

Total floor area 103.8 sq.m. (1,117 sq.ft.) approx

This plan is for illustration purposes only and may not be representative of the property. Plan not to scale. Powered by PropertyBox