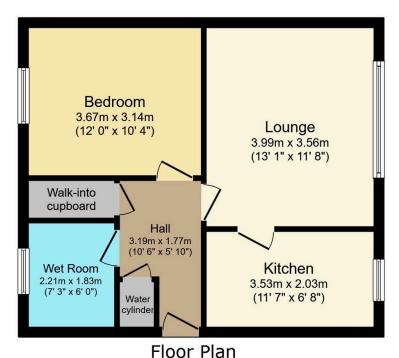

Floor area 46.5 m² (501 sq.ft.)

TOTAL: 46.5 m<sup>2</sup> (501 sq.ft.)

This floor plan is for illustrative purposes only. It is not drawn to scale. Any measurements, floor areas (including any total floor area), openings and orientations are approximate. No details are guaranteed, they cannot be relied upon for any purpose and do not form any part of any agreement. No liability is taken for any error, omission or misstatement. A party must rely upon it so win inspection(s). Nowered by www.Propertybox.10.