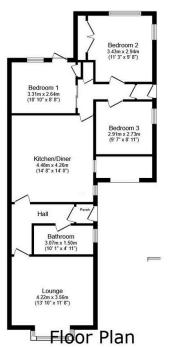

Floor area 85.8 m<sup>2</sup> (923 sq.ft.)

TOTAL: 85.8 m<sup>2</sup> (923 sq.ft.)

This floor plan is for illustrative purposes only. It is not drawn to scale. Any measurements, floor areas (including any total floor area), openings and orientations are approximate. No details are guaranteed, they cannot be relied upon for any purpose and do not form any part of any agreement. No liability is taken for any error, omission or misstatement. A party must rely upon it so win inspection(s). Powered by www.Propertybox.10.