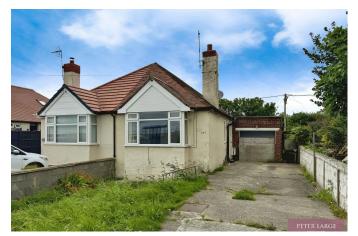

## 187 Rhyl Coast Road, Rhyl, Denbighshire LL18 3US

This semi-detached three bedroom bungalow is set just off the main coast road between Rhyl and Prestatyn with easy access to the beach and promenade. Regular bus routes to Rhyl and Prestatyn are close by giving access to their shops and public amenities. Schools catering for all age groups are within walking distance. The property benefits by way of gas central heating, uPVC double glazing, off road parking, lounge, large kitchen/diner, family bathroom and three double bedrooms and gardens front and rear. The property would benefit from some cosmetic improvement and would suit a variety of buyers from investment to retirement. Early viewing is recommended.

- SEMI-DETACHED BUNGALOW
- THREE DOUBLE BEDROOMS
- SOUGHT AFTER AREA
- AMPLE OFF ROAD PARKING
- · COUNCIL TAX BAND C

- COASTAL LOCATION
- LARGE KITCHEN/DINER
- · GARDENS FRONT AND REAR
- FREEHOLD Reviewed 19/11/2024
- EPC E