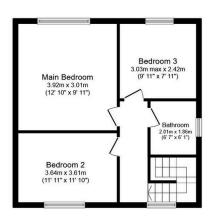

First Floor
Floor area 52.1 m<sup>2</sup> (560 sq.ft.)

TOTAL: 134.7 m<sup>2</sup> (1,450 sq.ft.)

This floor plan is for illustrative purposes only. It is not drawn to scale. Any measurements, floor areas (including any total floor area), openings and orientations are approximate. No details are guaranteed, they cannot be relied upon for any purpose and do not form any part of any agreement. No liability is taken for any error, omission or misstatement. A party must rely upon it so win inspection(s). Nowered by www.Propertybox.10.