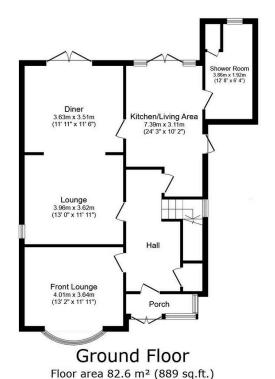

## 26 St. Margarets Drive, Rhyl, LL18 2HU

We are delighted to introduce to the market this immaculate 'ready to walk-into' Detached house of character. This property boasts an impressive three reception rooms, providing ample space for relaxation and entertainment, modern kitchen, meeting all your culinary needs, three bedrooms, two of which are spacious doubles and one single, perfect for guest accommodation or a home office, ground floor shower room and first floor bathroom. It is conveniently located near local schools and amenities, making everyday life more comfortable. The property also offers off street parking, landscaped rear garden, providing a perfect space for outdoor relaxation and entertainment. Whether you are a family seeking a welcoming environment for your children, or a couple looking for a spacious and comfortable home, this property presents an excellent opportunity for a variety of potential buyers.

First Floor
Floor area 52.1 m<sup>2</sup> (560 sq.ft.)

TOTAL: 134.7 m<sup>2</sup> (1,450 sq.ft.)

This floor plan is for illustrative purposes only. It is not drawn to scale. Any measurements, floor areas (including any total floor area), openings and orientations are approximate. No details are guaranteed, they cannot be relied upon for any purpose and do not form any part of any agreement. No liability is taken for any error, omission or misstatement. A party must rely upon it so win inspection(s). Nowered by www.Propertybox.10.