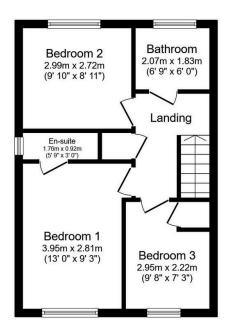

Floor area 40.3 m<sup>2</sup> (434 sq.ft.)

Floor area 39.6 m² (426 sq.ft.)

TOTAL: 79.9 m<sup>2</sup> (860 sq.ft.)

This floor plan is for illustrative purposes only. It is not drawn to scale. Any measurements, floor areas (including any total floor area), openings and orientations are approximate. No details are guaranteed, they cannot be relied upon for any purpose and do not form any part of any agreement. No liability is taken for any error, omission or misstatement. A party must rely upon it so win inspection(s). Nowered by www.Propertybox.10.