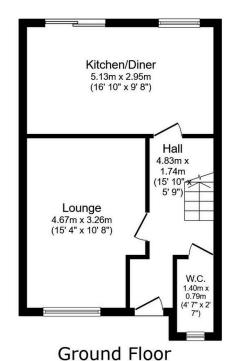

Floor area 40.3 m<sup>2</sup> (434 sq.ft.)

Floor area 39.6 m² (426 sq.ft.)

TOTAL: 79.9 m<sup>2</sup> (860 sq.ft.)

This floor plan is for illustrative purposes only. It is not drawn to scale. Any measurements, floor areas (including any total floor area), openings and orientations are approximate. No details are guaranteed, they cannot be relied upon for any purpose and do not form any part of any agreement. No liability is taken for any error, omission or misstatement. A party must rely upon it so win inspection(s). Nowered by www.Propertybox.10.