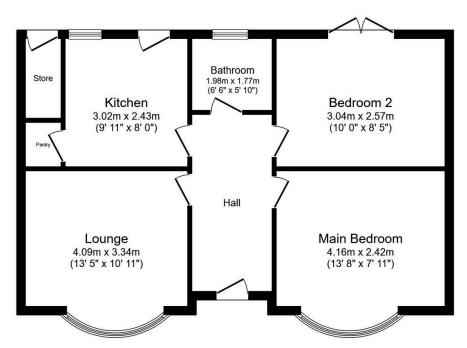

## Floor Plan

Floor area 69.7 sq.m. (750 sq.ft.)

TOTAL: 69.7 sq.m. (750 sq.ft.)

This floor plan is for illustrative purposes only. It is not drawn to scale. Any measurements, floor areas (including any total floor area), openings and orientations are approximate. No details are guaranteed, they cannot be relied upon for any purpose and do not form any part of any agreement. No liability is taken for any error, omission or misstatement. A party must rely upon it so win inspection(s). Dowered by www.Propertybox.10.