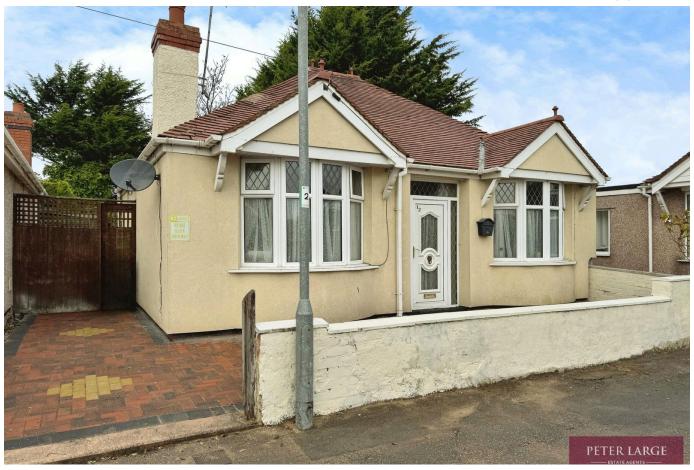

## 12 Hadley Crescent Rhyl

Offers In Region Of £145,000

We are delighted to offer this traditional double fronted two bedroom detached bungalow for sale in a popular residential area, the town of Rhyl with its shops and public amenities being a short distance away, the beach and promenade are also within easy reach. Having low maintenance brick paviour front garden with good size mature rear garden. It offers scope to enhance with cosmetic improvements required, however it benefits by way of gas central heating, double glazing and off street parking.

## **Key Features**

- Two bedroom detached bungalow
- · Good size garden to the rear
- · Ideal retirement
- · Gas central heating
- EPC D

- · Popular location
- · Off road parking
- · Cosmetic improvements required
- Freehold
- 14/11/2024