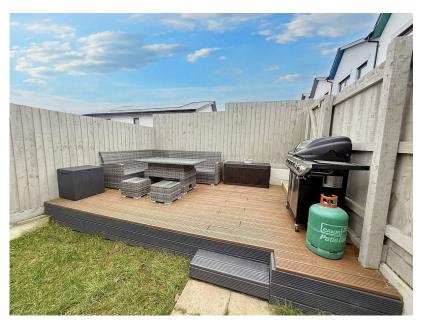

This modern two bedroom Eco Home is located in Eco Way, Plymouth. The stylish terraced house features open-plan living, dining, and kitchen areas, a downstairs WC, two double bedrooms, a family bathroom, and an ensuite to the master. Benefits include a level rear garden, driveway parking for one car, and eco-friendly solar panels. Ideal for modern, sustainable living.