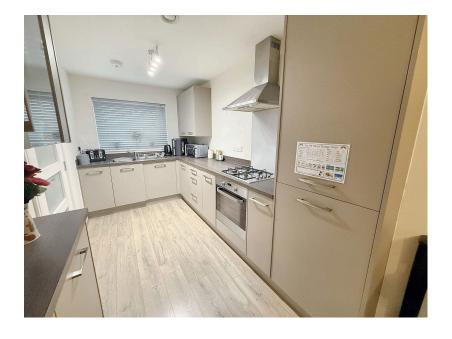

This modern two bedroom Eco Home is located in Eco Way, Plymouth. The stylish terraced house features open-plan living, dining, and kitchen areas, a downstairs WC, two double bedrooms, a family bathroom, and an ensuite to the master. Benefits include a level rear garden, driveway parking for one car, and eco-friendly solar panels. Ideal for modern, sustainable living.