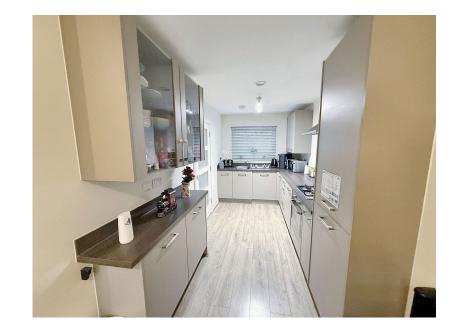

This modern two bedroom Eco Home is located in Eco Way, Plymouth. The stylish terraced house features open-plan living, dining, and kitchen areas, a downstairs WC, two double bedrooms, a family bathroom, and an ensuite to the master. Benefits include a level rear garden, driveway parking for one car, and eco-friendly solar panels. Ideal for modern, sustainable living.