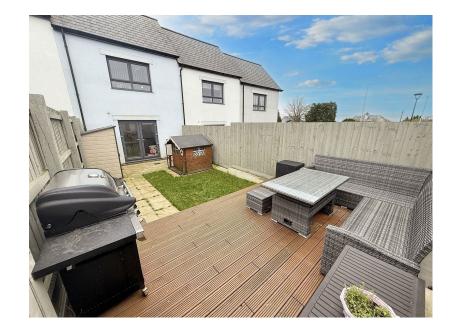

This modern two bedroom Eco Home is located in Eco Way, Plymouth. The stylish terraced house features open-plan living, dining, and kitchen areas, a downstairs WC, two double bedrooms, a family bathroom, and an ensuite to the master. Benefits include a level rear garden, driveway parking for one car, and eco-friendly solar panels. Ideal for modern, sustainable living.