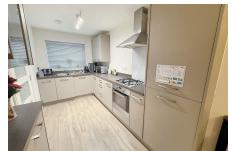

## Eco Way, Plymouth

Guide Price £230,000

This modern two bedroom Eco Home is located in Eco Way, Plymouth. The stylish terraced house features open-plan living, dining, and kitchen areas, a downstairs WC, two double bedrooms, a family bathroom, and an ensuite to the master. Benefits include a level rear garden, driveway parking for one car, and eco-friendly solar panels. Ideal for modern, sustainable living. To arrange a viewing, please quote VB0375.

## **Key Features**

Terraced modern home in Plymouth

VICTORIA BOLT EXP UK

- · Open plan living, dining & kitchen
- · Ensuite to master bedroom
- Ample storage
- · Level garden

- To arrange a viewing, please quote VB0375
- · Two double bedrooms
- · Downstairs WC
- Family bathroom
- Driveway parking for 1 car