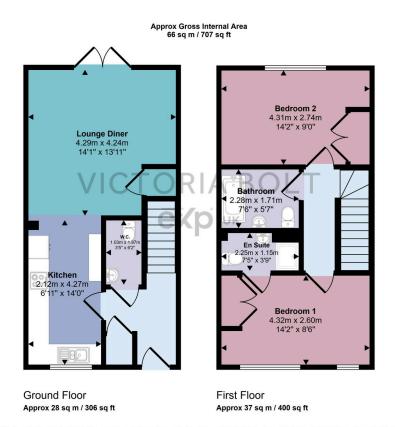

## Eco Way, Plymouth

Guide Price £230,000

This modern two bedroom Eco Home is located in Eco Way, Plymouth. The stylish terraced house features open-plan living, dining, and kitchen areas, a downstairs WC, two double bedrooms, a family bathroom, and an ensuite to the master. Benefits include a level rear garden, driveway parking for one car, and eco-friendly solar panels. Ideal for modern, sustainable living. To arrange a viewing, please quote VB0375.

## **Key Features**

Terraced modern home in Plymouth

VICTORIA BOLT EXP UK

- · Open plan living, dining & kitchen
- · Ensuite to master bedroom
- Ample storage
- · Level garden

- To arrange a viewing, please quote VB0375
- · Two double bedrooms
- · Downstairs WC
- Family bathroom
- Driveway parking for 1 car

This floorplan is only for illustrative purposes and is not to scale. Measurements of rooms, doors, windows, and any items are approximate and no responsibility is taken for any error, omission or mis-statement. Icons of items such as bathroom suites are representations only and may not look like the real items. Made with Made Snappy 360.