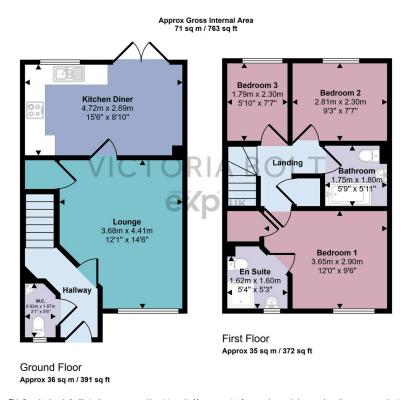

- To arrange a viewing, please quote VB0375
- Three bedrooms (2dbls;1sng)
- Overlooks open fields
- Downstairs WC & to master bedroom
- Southerly facing rear garden laid to patio and lawn

This floorplan is only for illustrative purposes and is not to scale. Measurements of rooms, doors, windows, and any items are approximate and no responsibility is taken for any error, omission or mis-statement. Icons of items such as bathroom suites are representations only and may not look like the real items. Made with Made Snappy 360.

To arrange a viewing, please quote VB0375. **NO ONWARD CHAIN.** This end-of-terrace property is located on the western side of lyybridge, on the edge of the sought-after Harford Mews estate. The accommodation includes a bright lounge, a spacious kitchen/diner, and a convenient downstairs WC. Upstairs, there are three bedrooms (two doubles and one single), a family bathroom, and an ensuite shower room to the master bedroom.