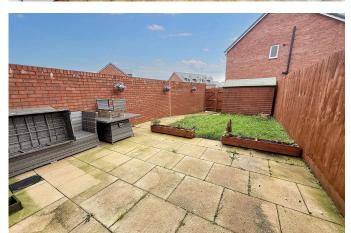

- To arrange a viewing, please quote VB0375
- Three bedrooms (2dbls;1sng)
- Overlooks open fields
- Downstairs WC & to master bedroom
- Southerly facing rear garden laid to patio and lawn

This floorplan is only for illustrative purposes and is not to scale. Measurements of rooms, doors, windows, and any items are approximate and no responsibility is taken for any error, omission or mis-statement. Icons of items such as bathroom suites are representations only and may not look like the real items. Made with Made Snappy 360.

@ victoria.bolt@exp.uk.com

victoriabolt.exp.uk.com

07415 758 109

The property benefits from fabulous views over the fields to the front, parking for two cars, and a level, southerly-facing rear garden, perfect for enjoying the sun.