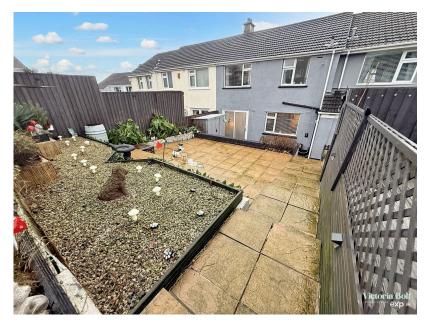

Victoria Bolt
estate agents exp uk

- Extended semi detached house in popular area
- Dining room with doors leading to the garden
- Downstairs WC
- Four double bedrooms
- · Family bathroom

- Spacious lounge
- Modern kitchen
- Utility room off the garage
- Master ensuite shower/ bathroom
- · Good size garden, garage(being used as a bedroom currrently) and driveway parking

This spacious and beautifully extended semi-detached house is situated in Rospeath Crescent, Plymouth and features a lounge, a modern kitchen, a separate dining room, and a convenient downstairs WC & utility room. Upstairs, you'll find four generously sized double bedrooms, a master bedroom with an en-suite, and a well-appointed family bathroom. Outside, the home boasts a good-sized garden, driveway and a garage.