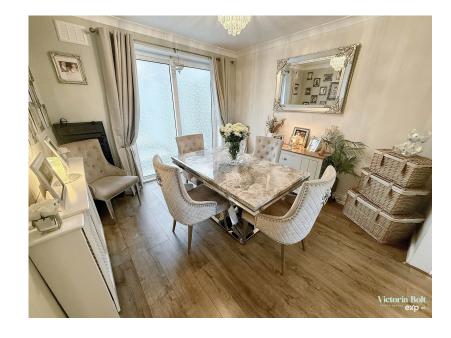

Victoria Bolt
estate agents exp uk

- Extended semi detached house in popular area
- Dining room with doors leading to the garden
- Downstairs WC
- Four double bedrooms
- · Family bathroom

- Spacious lounge
- Modern kitchen
- Utility room off the garage
- Master ensuite shower/ bathroom
- · Good size garden, garage(being used as a bedroom currrently) and driveway parking

This spacious and beautifully extended semi-detached house is situated in Rospeath Crescent, Plymouth and features a lounge, a modern kitchen, a separate dining room, and a convenient downstairs WC & utility room. Upstairs, you'll find four generously sized double bedrooms, a master bedroom with an en-suite, and a well-appointed family bathroom. Outside, the home boasts a good-sized garden, driveway and a garage.