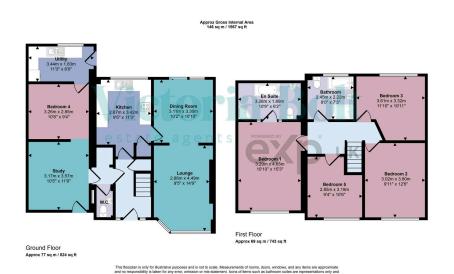

This spacious and beautifully extended semi-detached house is situated in Rospeath Crescent, Plymouth and features a lounge, a modern kitchen, a separate dining room, and a convenient downstairs WC & utility room. Upstairs, you'll find four generously sized double bedrooms, a master bedroom with an en-suite, and a well-appointed family bathroom. Outside, the home boasts a good-sized garden, driveway and a garage.