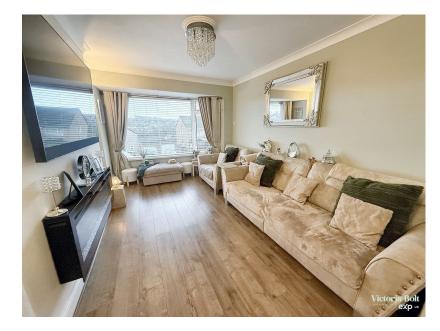

Victoria Bolt
estate agents exp uk

- Extended semi detached house in popular area
- Dining room with doors leading to the garden
- Downstairs WC
- Four double bedrooms
- · Family bathroom

- Spacious lounge
- Modern kitchen
- Utility room off the garage
- Master ensuite shower/ bathroom
- · Good size garden, garage(being used as a bedroom currrently) and driveway parking

This spacious and beautifully extended semi-detached house is situated in Rospeath Crescent, Plymouth and features a lounge, a modern kitchen, a separate dining room, and a convenient downstairs WC & utility room. Upstairs, you'll find four generously sized double bedrooms, a master bedroom with an en-suite, and a well-appointed family bathroom. Outside, the home boasts a good-sized garden, driveway and a garage.