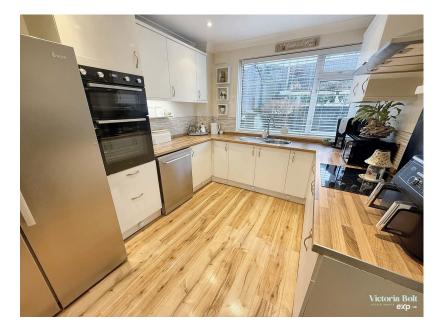

Victoria Bolt
estate agents exp uk

- Extended semi detached house in popular area
- Dining room with doors leading to the garden
- Downstairs WC
- Four double bedrooms
- · Family bathroom

- Spacious lounge
- Modern kitchen
- Utility room off the garage
- Master ensuite shower/ bathroom
- · Good size garden, garage(being used as a bedroom currrently) and driveway parking

This spacious and beautifully extended semi-detached house is situated in Rospeath Crescent, Plymouth and features a lounge, a modern kitchen, a separate dining room, and a convenient downstairs WC & utility room. Upstairs, you'll find four generously sized double bedrooms, a master bedroom with an en-suite, and a well-appointed family bathroom. Outside, the home boasts a good-sized garden, driveway and a garage.